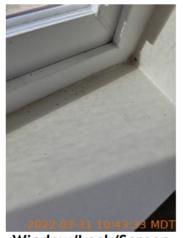

| ■ Bedroom: bedroom1 |       | ☐ COMMENTS     |
|---------------------|-------|----------------|
| Flooring/Baseboard  | D     | Animal urine   |
| Light Fixture/Fan   | - S - |                |
| Smoke / CO detector | - S - |                |
| Switch/Outlet       | - S - |                |
| Wall/Ceiling        | - S - |                |
| Window Covering     | - S - |                |
| Window/Lock/Screen  | D     | Hole in screen |