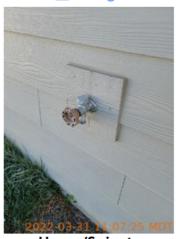

| <b>III</b> Back Yard/Exterior | CONDITION | □ COMMENTS                          |
|-------------------------------|-----------|-------------------------------------|
| Hoses/Spigots                 | - S -     |                                     |
| Landscaping                   | D         | Dog feces in yard, grass dry, weeds |
| Light Fixture                 | - S -     |                                     |
| Other                         | D         | Bins full                           |
| Patio Cover                   | - S -     |                                     |
| Patio/Deck/Balcony            | - S -     |                                     |

2022-03-31 12:25:50

43.6449167, -116.4653718

Image

2022-03-31 11:06:04 43.6448177, -116.4655322 Image

Light Fixture

2022-03-31 11:09:15

43.6448317, -116.4654626

Image

Other

2022-03-31 11:08:49

43.6445926, -116.4654031

Image

| <b>Ⅲ</b> Garage/Parking |       | □ COMMENTS |
|-------------------------|-------|------------|
| Cabinet/Counter         | - S - |            |
| Driveway/Floor          | D     | Dirty      |