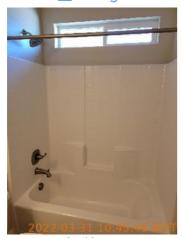

43.6448448, -116.4655168

Image

Patio/Deck/Balcony

2022-03-31 11:16:06

43.6448448, -116.4655168

Image

| <b>№</b> Bathroom: bathroom1 | CONDITION | ☐ COMMENTS                           |
|------------------------------|-----------|--------------------------------------|
| Cabinet/Counter/Shelving     | D         | Dirty                                |
| Door/Knob/Lock               | - S -     |                                      |
| Exhaust Fan                  | - S -     |                                      |
| Flooring/Baseboard           | - S -     |                                      |
| Light Fixture                | - S -     |                                      |
| Medicine Cabinet/Mirror      | - S -     |                                      |
| Sink/Faucet                  | - S -     |                                      |
| Switch/Outlet                | - S -     |                                      |
| Toilet                       | - S -     |                                      |
| Toilet Paper Holder          | - S -     |                                      |
| Towel Rack                   | - S -     |                                      |
| Tub/Shower                   | D         | Dirty, personal property left behind |
| Wall/Ceiling                 | - S -     |                                      |

Image

Toilet

2022-03-31 10:55:45

43.6448039, -116.4654818

Image

Tub/Shower

2022-03-31 10:56:09

43.6448039, -116.4654818

Image

Tub/Shower

2022-03-31 10:56:22

43.6448039, -116.4654818

Image

Tub/Shower

2022-03-31 10:56:29

43.6448039, -116.4654818

Image

**1 ub/3flower 1 2022-03-31 10:56:39 2 43.6448039, -116.4654818**■ Image

| <b>№</b> Bathroom 2: bathroom2 | & CONDITION | ☐ COMMENTS                  |
|--------------------------------|-------------|-----------------------------|
| Cabinet/Counter/Shelving       | - S -       |                             |
| Door/Knob/Lock                 | - S -       |                             |
| Exhaust Fan                    | - S -       |                             |
| Flooring/Baseboard             | D           | Paint chipping on baseboard |
| Light Fixture                  | - S -       |                             |
| Medicine Cabinet/Mirror        | - S -       |                             |
| Shower Door/Rail/Curtain       | - S -       |                             |
| Sink/Faucet                    | - S -       |                             |
| Switch/Outlet                  | - S -       |                             |
| Toilet                         | - S -       |                             |
| Toilet Paper Holder            | - S -       |                             |
| Towel Rack                     | - S -       |                             |
| Tub/Shower                     | D           | Dirty                       |
| Wall/Ceiling                   | D           | Paint chipping              |
| Window/Lock/Screen             | - S -       |                             |