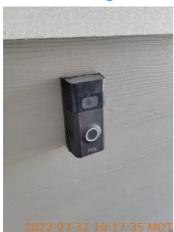

### D=Damaged

| <b>■</b> Entry     | CONDITION | ☐ COMMENTS |
|--------------------|-----------|------------|
| Door/Knob/Lock     | - S -     |            |
| Doorbell           | - S -     |            |
| Flooring/Baseboard | - S -     |            |
| Light Fixture/Fan  | - S -     |            |
| Switch/Outlet      | - S -     |            |
| Wall/Ceiling       | - S -     |            |