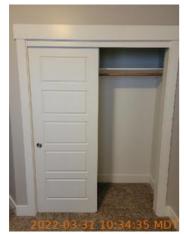

☐ 2022-03-31 10:45:45 ② 43.6448252, -116.4656231 ☐ Image

Tub/Shower

2022-03-31 10:46:10

43.6448252, -116.4656231

Image

**1** 2022-03-31 10:46:45 **2** 43.6448198, -116.4656107 ■ Image

| ■ Bedroom: bedroom1        | <b>■</b> CONDITION | □ COMMENTS |
|----------------------------|--------------------|------------|
| Closet/Door/Track/Shelving | - S -              |            |
| Door/Knob/Lock             | - S -              |            |

| ■ Bedroom: bedroom1 |       | ☐ COMMENTS     |
|---------------------|-------|----------------|
| Flooring/Baseboard  | D     | Animal urine   |
| Light Fixture/Fan   | - S - |                |
| Smoke / CO detector | - S - |                |
| Switch/Outlet       | - S - |                |
| Wall/Ceiling        | - S - |                |
| Window Covering     | - S - |                |
| Window/Lock/Screen  | D     | Hole in screen |