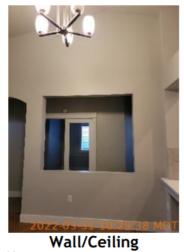

### 2022-03-31 10:29:38

43.6448099, -116.4655651

Image

| <b>Ⅲ</b> Hallway/Stairs | & CONDITION | ☐ COMMENTS |
|-------------------------|-------------|------------|
| Closet/Cabinet          | - S -       |            |
| Flooring/Baseboard      | - S -       |            |
| Light Fixture           | - S -       |            |
| Smoke/CO Detector       | - S -       |            |
| Switch/Outlet           | - S -       |            |
| Wall/Ceiling            | - S -       |            |