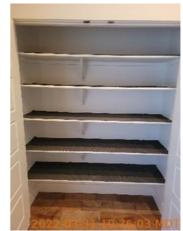

43.6448198, -116.4656107

Image

| M Kitchen             | CONDITION | ☐ COMMENTS     |
|-----------------------|-----------|----------------|
| Cabinets/Drawers      | D         | Dirty          |
| Counter               | - S -     |                |
| Dishwasher            | - S -     |                |
| Faucet/Plumbing       | - S -     |                |
| Flooring/Baseboard    | - S -     |                |
| Light Fixture         | D         | Bulb burnt out |
| Microwave             | D         | Dirty          |
| Oven                  | D         | Dirty          |
| Pantry / Shelves      | D         | Dirty          |
| Range/Fan/Hood/Filter | D         | Dirty          |
| Refrigerator          | D         | Dirty          |
| Sink/Disposal         | D         | Dirty          |
| Switch/Outlet         | - S -     |                |
| Wall/Ceiling          | - S -     |                |
| Window Covering       | - S -     |                |
| Window/Lock/Screen    | D         | Dirty          |

43.644794, -116.465576

| Image

Microwave
2022-03-31 10:25:13
43.644794, -116.465576
Image

**a** 2022-03-31 10:22:45 **43.6448419**, -116.4658027 Image

Pantry / Shelves
2022-03-31 10:25:54
43.6447949, -116.46556
| Image

Oven

2022-03-31 10:25:34

43.6447949, -116.46556

| Image

Pantry / Shelves
2022-03-31 10:26:03
43.6447949, -116.46556
| Image

Refrigerator

2022-03-31 10:26:31

43.6447949, -116.46556