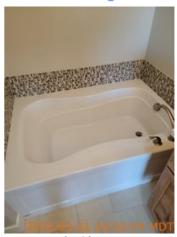

Image

**1 ub/3flower 1 2022-03-31 10:56:39 2 43.6448039, -116.4654818**■ Image

| <b>№</b> Bathroom 2: bathroom2 | & CONDITION | ☐ COMMENTS                  |
|--------------------------------|-------------|-----------------------------|
| Cabinet/Counter/Shelving       | - S -       |                             |
| Door/Knob/Lock                 | - S -       |                             |
| Exhaust Fan                    | - S -       |                             |
| Flooring/Baseboard             | D           | Paint chipping on baseboard |
| Light Fixture                  | - S -       |                             |
| Medicine Cabinet/Mirror        | - S -       |                             |
| Shower Door/Rail/Curtain       | - S -       |                             |
| Sink/Faucet                    | - S -       |                             |
| Switch/Outlet                  | - S -       |                             |
| Toilet                         | - S -       |                             |
| Toilet Paper Holder            | - S -       |                             |
| Towel Rack                     | - S -       |                             |
| Tub/Shower                     | D           | Dirty                       |
| Wall/Ceiling                   | D           | Paint chipping              |
| Window/Lock/Screen             | - S -       |                             |

☐ 2022-03-31 10:45:45 ② 43.6448252, -116.4656231 ☐ Image

Tub/Shower

2022-03-31 10:46:10

43.6448252, -116.4656231

Image

**1** 2022-03-31 10:46:45 **2** 43.6448198, -116.4656107 ■ Image

| ■ Bedroom: bedroom1        | <b>■</b> CONDITION | □ COMMENTS |
|----------------------------|--------------------|------------|
| Closet/Door/Track/Shelving | - S -              |            |
| Door/Knob/Lock             | - S -              |            |