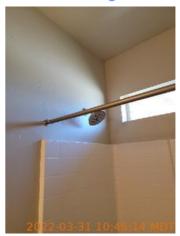

43.6448448, -116.4655168

Image

Patio/Deck/Balcony

2022-03-31 11:16:06

43.6448448, -116.4655168

Image

| <b>№</b> Bathroom: bathroom1 | CONDITION | ☐ COMMENTS                           |
|------------------------------|-----------|--------------------------------------|
| Cabinet/Counter/Shelving     | D         | Dirty                                |
| Door/Knob/Lock               | - S -     |                                      |
| Exhaust Fan                  | - S -     |                                      |
| Flooring/Baseboard           | - S -     |                                      |
| Light Fixture                | - S -     |                                      |
| Medicine Cabinet/Mirror      | - S -     |                                      |
| Sink/Faucet                  | - S -     |                                      |
| Switch/Outlet                | - S -     |                                      |
| Toilet                       | - S -     |                                      |
| Toilet Paper Holder          | - S -     |                                      |
| Towel Rack                   | - S -     |                                      |
| Tub/Shower                   | D         | Dirty, personal property left behind |
| Wall/Ceiling                 | - S -     |                                      |

Image

Toilet

2022-03-31 10:55:45

43.6448039, -116.4654818

Image

Tub/Shower

2022-03-31 10:56:09

43.6448039, -116.4654818

Image

Tub/Shower

2022-03-31 10:56:22

43.6448039, -116.4654818

Image

Tub/Shower

2022-03-31 10:56:29

43.6448039, -116.4654818

Image

**1 ub/3flower 1 2022-03-31 10:56:39 2 43.6448039, -116.4654818**■ Image

| <b>№</b> Bathroom 2: bathroom2 | & CONDITION | ☐ COMMENTS                  |
|--------------------------------|-------------|-----------------------------|
| Cabinet/Counter/Shelving       | - S -       |                             |
| Door/Knob/Lock                 | - S -       |                             |
| Exhaust Fan                    | - S -       |                             |
| Flooring/Baseboard             | D           | Paint chipping on baseboard |
| Light Fixture                  | - S -       |                             |
| Medicine Cabinet/Mirror        | - S -       |                             |
| Shower Door/Rail/Curtain       | - S -       |                             |
| Sink/Faucet                    | - S -       |                             |
| Switch/Outlet                  | - S -       |                             |
| Toilet                         | - S -       |                             |
| Toilet Paper Holder            | - S -       |                             |
| Towel Rack                     | - S -       |                             |
| Tub/Shower                     | D           | Dirty                       |
| Wall/Ceiling                   | D           | Paint chipping              |
| Window/Lock/Screen             | - S -       |                             |