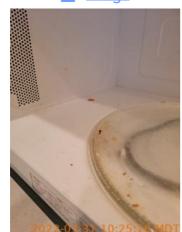

43.6448198, -116.4656107

Image

| M Kitchen             | CONDITION | ☐ COMMENTS     |
|-----------------------|-----------|----------------|
| Cabinets/Drawers      | D         | Dirty          |
| Counter               | - S -     |                |
| Dishwasher            | - S -     |                |
| Faucet/Plumbing       | - S -     |                |
| Flooring/Baseboard    | - S -     |                |
| Light Fixture         | D         | Bulb burnt out |
| Microwave             | D         | Dirty          |
| Oven                  | D         | Dirty          |
| Pantry / Shelves      | D         | Dirty          |
| Range/Fan/Hood/Filter | D         | Dirty          |
| Refrigerator          | D         | Dirty          |
| Sink/Disposal         | D         | Dirty          |
| Switch/Outlet         | - S -     |                |
| Wall/Ceiling          | - S -     |                |
| Window Covering       | - S -     |                |
| Window/Lock/Screen    | D         | Dirty          |

Faucet/Plumbing
2022-03-31 10:24:18
43.644794, -116.465576
| lmage

Microwave

2022-03-31 10:25:08

43.644794, -116.465576

| Image

Microwave
2022-03-31 10:25:16
243.644794, -116.465576
Image

Light Fixture

2022-03-31 10:24:56

43.644794, -116.465576

| Image

Microwave
2022-03-31 10:25:13
43.644794, -116.465576
Image

**a** 2022-03-31 10:22:45 **43.6448419**, -116.4658027 Image

Pantry / Shelves
2022-03-31 10:25:54
43.6447949, -116.46556
| Image