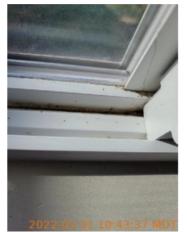

| ■ Bedroom 2: bedroom2 | CONDITION | □ COMMENTS             |
|-----------------------|-----------|------------------------|
| Flooring/Baseboard    | - S -     |                        |
| Light Fixture/Fan     | - S -     |                        |
| Smoke / CO detector   | D         | Smoke detector beeping |
| Switch/Outlet         | - S -     |                        |
| Wall/Ceiling          | - S -     |                        |
| Window Covering       | - S -     |                        |
| Window/Lock/Screen    | D         | Dirty                  |