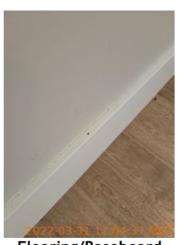

Image

**1 ub/3flower 1 2022-03-31 10:56:39 2 43.6448039, -116.4654818**■ Image

| <b>№</b> Bathroom 2: bathroom2 | & CONDITION | ☐ COMMENTS                  |
|--------------------------------|-------------|-----------------------------|
| Cabinet/Counter/Shelving       | - S -       |                             |
| Door/Knob/Lock                 | - S -       |                             |
| Exhaust Fan                    | - S -       |                             |
| Flooring/Baseboard             | D           | Paint chipping on baseboard |
| Light Fixture                  | - S -       |                             |
| Medicine Cabinet/Mirror        | - S -       |                             |
| Shower Door/Rail/Curtain       | - S -       |                             |
| Sink/Faucet                    | - S -       |                             |
| Switch/Outlet                  | - S -       |                             |
| Toilet                         | - S -       |                             |
| Toilet Paper Holder            | - S -       |                             |
| Towel Rack                     | - S -       |                             |
| Tub/Shower                     | D           | Dirty                       |
| Wall/Ceiling                   | D           | Paint chipping              |
| Window/Lock/Screen             | - S -       |                             |

Flooring/Baseboard

2022-03-31 10:44:47

43.6448252, -116.4656231

Image

Exhaust Fan

2022-03-31 10:44:41

43.6448252, -116.4656231

Image

Flooring/Baseboard

2022-03-31 10:44:52

43.6448252, -116.4656231

Image

Light Fixture

2022-03-31 10:45:05

43.6448252, -116.4656231

Image