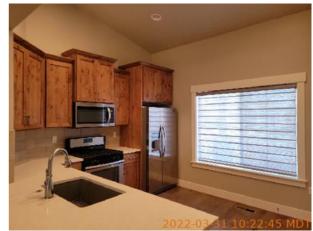

43.6448198, -116.4656107

Image

| M Kitchen             | CONDITION | ☐ COMMENTS     |
|-----------------------|-----------|----------------|
| Cabinets/Drawers      | D         | Dirty          |
| Counter               | - S -     |                |
| Dishwasher            | - S -     |                |
| Faucet/Plumbing       | - S -     |                |
| Flooring/Baseboard    | - S -     |                |
| Light Fixture         | D         | Bulb burnt out |
| Microwave             | D         | Dirty          |
| Oven                  | D         | Dirty          |
| Pantry / Shelves      | D         | Dirty          |
| Range/Fan/Hood/Filter | D         | Dirty          |
| Refrigerator          | D         | Dirty          |
| Sink/Disposal         | D         | Dirty          |
| Switch/Outlet         | - S -     |                |
| Wall/Ceiling          | - S -     |                |
| Window Covering       | - S -     |                |
| Window/Lock/Screen    | D         | Dirty          |

43.644794, -116.465576

| Image

Microwave
2022-03-31 10:25:13
43.644794, -116.465576
Image

**a** 2022-03-31 10:22:45 **43.6448419**, -116.4658027 Image

Pantry / Shelves
2022-03-31 10:25:54
43.6447949, -116.46556
| Image