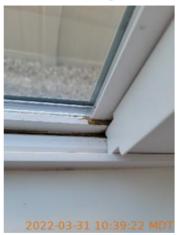

| <b>III</b> Laundry Room  | CONDITION | □ COMMENTS                                        |
|--------------------------|-----------|---------------------------------------------------|
| Cabinet/Counter/Shelving | D         | Dirty                                             |
| Door/Knob/Lock           | D         | Blue mark on door                                 |
| Faucet/Valve             | D         | Dirty                                             |
| Flooring/Baseboard       | D         | Baseboards dirty                                  |
| Light Fixture/Fan        | - S -     |                                                   |
| Switch/Outlet            | - S -     |                                                   |
| Wall/Ceiling             | D         | Paint chipping, hole in wall, black marks on wall |

Faucet/Valve

2022-03-31 10:58:54

43.6449025, -116.4650001

Image

Flooring/Baseboard

2022-03-31 10:59:07

43.6448069, -116.465462

| Image