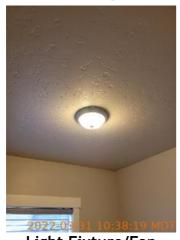

Flooring/Baseboard

2022-03-31 10:35:05

43.6447949, -116.4655461

Image

**■ 2022-03-31 10:34:08 Q 43.6447949, -116.4655461 ■ Image** 

\$\frac{1}{1000}\$ \$\fra

Light Fixture/Fan

2022-03-31 10:35:13

43.6447949, -116.4655461

Image

| ■ Dining Room      | & CONDITION | ☐ COMMENTS      |
|--------------------|-------------|-----------------|
| Flooring/Baseboard | D           | Baseboard dirty |
| Light Fixture/Fan  | D           | Bulb burnt out  |
| Smoke/CO Detector  | - S -       |                 |
| Switch/Outlet      | - S -       |                 |
| Wall/Ceiling       | - S -       |                 |