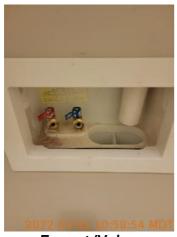

| <b>III</b> Laundry Room  | CONDITION | □ COMMENTS                                        |
|--------------------------|-----------|---------------------------------------------------|
| Cabinet/Counter/Shelving | D         | Dirty                                             |
| Door/Knob/Lock           | D         | Blue mark on door                                 |
| Faucet/Valve             | D         | Dirty                                             |
| Flooring/Baseboard       | D         | Baseboards dirty                                  |
| Light Fixture/Fan        | - S -     |                                                   |
| Switch/Outlet            | - S -     |                                                   |
| Wall/Ceiling             | D         | Paint chipping, hole in wall, black marks on wall |

Faucet/Valve

2022-03-31 10:58:54

43.6449025, -116.4650001

Image

Flooring/Baseboard

2022-03-31 10:59:07

43.6448069, -116.465462

| Image