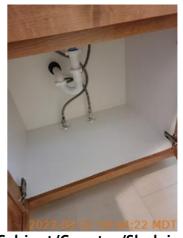

43.6448448, -116.4655168

Image

Patio/Deck/Balcony

2022-03-31 11:16:06

43.6448448, -116.4655168

Image

| <b>№</b> Bathroom: bathroom1 | CONDITION | ☐ COMMENTS                           |
|------------------------------|-----------|--------------------------------------|
| Cabinet/Counter/Shelving     | D         | Dirty                                |
| Door/Knob/Lock               | - S -     |                                      |
| Exhaust Fan                  | - S -     |                                      |
| Flooring/Baseboard           | - S -     |                                      |
| Light Fixture                | - S -     |                                      |
| Medicine Cabinet/Mirror      | - S -     |                                      |
| Sink/Faucet                  | - S -     |                                      |
| Switch/Outlet                | - S -     |                                      |
| Toilet                       | - S -     |                                      |
| Toilet Paper Holder          | - S -     |                                      |
| Towel Rack                   | - S -     |                                      |
| Tub/Shower                   | D         | Dirty, personal property left behind |
| Wall/Ceiling                 | - S -     |                                      |