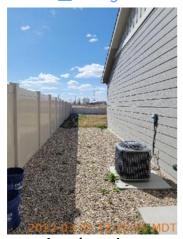

Image

| ■ Back Yard/Exterior |       | □ COMMENTS                |
|----------------------|-------|---------------------------|
| Building Exterior    | D     | Weather stripping damaged |
| Fence/Gate           | - S - |                           |

| <b>III</b> Back Yard/Exterior | CONDITION | □ COMMENTS                          |
|-------------------------------|-----------|-------------------------------------|
| Hoses/Spigots                 | - S -     |                                     |
| Landscaping                   | D         | Dog feces in yard, grass dry, weeds |
| Light Fixture                 | - S -     |                                     |
| Other                         | D         | Bins full                           |
| Patio Cover                   | - S -     |                                     |
| Patio/Deck/Balcony            | - S -     |                                     |

Building Exterior

= 2022-03-31 11:05:32

2022-03-31 11:05:32

10243.6448177, -116.4655322

| Image

Hoses/Spigots

2022-03-31 11:07:25

43.6445926, -116.4654031