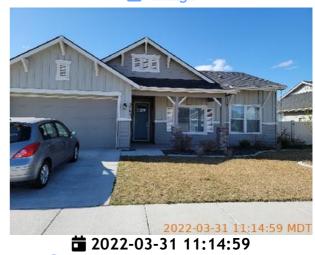

**昔** 2022-03-31 10:17:16 **ℚ** 43.6447775, -116.4654308 **№** Image

| <b>■</b> Front Yard/Exterior |       | ☐ COMMENTS                     |
|------------------------------|-------|--------------------------------|
| Building Exterior            | D     | Damage to garage door and seal |
| Landscaping                  | - S - |                                |

| <b>Ⅲ</b> Front Yard/Exterior |       | ☐ COMMENTS |
|------------------------------|-------|------------|
| Light Fixture                | - S - |            |
| Patio Cover                  | - S - |            |
| Patio/Deck/Balcony           | - S - |            |
| Walk/Driveway                | - S - |            |

**■ 2022-03-31 11:15:11 ◎ 43.6448448, -116.4655168 ■ Image** 

Light Fixture

2022-03-31 11:15:52

43.6448448, -116.4655168

Image

2022-03-31 11:14:59 Q 43.6448448, -116.4655168 | Image

Patio Cover

2022-03-31 11:15:59