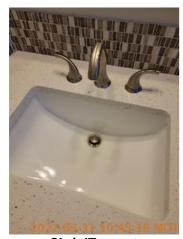

43.6448448, -116.4655168

Image

Patio/Deck/Balcony

2022-03-31 11:16:06

43.6448448, -116.4655168

Image

| <b>№</b> Bathroom: bathroom1 | CONDITION | ☐ COMMENTS                           |
|------------------------------|-----------|--------------------------------------|
| Cabinet/Counter/Shelving     | D         | Dirty                                |
| Door/Knob/Lock               | - S -     |                                      |
| Exhaust Fan                  | - S -     |                                      |
| Flooring/Baseboard           | - S -     |                                      |
| Light Fixture                | - S -     |                                      |
| Medicine Cabinet/Mirror      | - S -     |                                      |
| Sink/Faucet                  | - S -     |                                      |
| Switch/Outlet                | - S -     |                                      |
| Toilet                       | - S -     |                                      |
| Toilet Paper Holder          | - S -     |                                      |
| Towel Rack                   | - S -     |                                      |
| Tub/Shower                   | D         | Dirty, personal property left behind |
| Wall/Ceiling                 | - S -     |                                      |

Light Fixture

2022-03-31 10:55:00

43.6448039, -116.4654818

Image

2022-03-31 10:53:37 43.6449991, -116.4651504 Image

Sink/Faucet

2022-03-31 10:55:28

43.6448039, -116.4654818