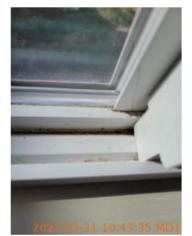

| ■ Bedroom 2: bedroom2 | CONDITION | □ COMMENTS             |
|-----------------------|-----------|------------------------|
| Flooring/Baseboard    | - S -     |                        |
| Light Fixture/Fan     | - S -     |                        |
| Smoke / CO detector   | D         | Smoke detector beeping |
| Switch/Outlet         | - S -     |                        |
| Wall/Ceiling          | - S -     |                        |
| Window Covering       | - S -     |                        |
| Window/Lock/Screen    | D         | Dirty                  |