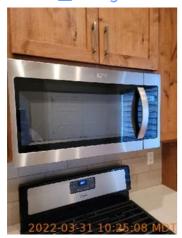

43.6448198, -116.4656107

Image

| M Kitchen             | CONDITION | ☐ COMMENTS     |
|-----------------------|-----------|----------------|
| Cabinets/Drawers      | D         | Dirty          |
| Counter               | - S -     |                |
| Dishwasher            | - S -     |                |
| Faucet/Plumbing       | - S -     |                |
| Flooring/Baseboard    | - S -     |                |
| Light Fixture         | D         | Bulb burnt out |
| Microwave             | D         | Dirty          |
| Oven                  | D         | Dirty          |
| Pantry / Shelves      | D         | Dirty          |
| Range/Fan/Hood/Filter | D         | Dirty          |
| Refrigerator          | D         | Dirty          |
| Sink/Disposal         | D         | Dirty          |
| Switch/Outlet         | - S -     |                |
| Wall/Ceiling          | - S -     |                |
| Window Covering       | - S -     |                |
| Window/Lock/Screen    | D         | Dirty          |

Faucet/Plumbing
2022-03-31 10:24:18
43.644794, -116.465576
| lmage

Microwave

2022-03-31 10:25:08

43.644794, -116.465576

| Image

Microwave
2022-03-31 10:25:16
243.644794, -116.465576
Image

Light Fixture

2022-03-31 10:24:56