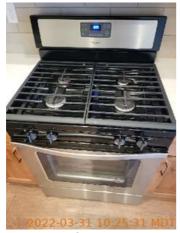

43.6448198, -116.4656107

Image

| M Kitchen             | CONDITION | ☐ COMMENTS     |
|-----------------------|-----------|----------------|
| Cabinets/Drawers      | D         | Dirty          |
| Counter               | - S -     |                |
| Dishwasher            | - S -     |                |
| Faucet/Plumbing       | - S -     |                |
| Flooring/Baseboard    | - S -     |                |
| Light Fixture         | D         | Bulb burnt out |
| Microwave             | D         | Dirty          |
| Oven                  | D         | Dirty          |
| Pantry / Shelves      | D         | Dirty          |
| Range/Fan/Hood/Filter | D         | Dirty          |
| Refrigerator          | D         | Dirty          |
| Sink/Disposal         | D         | Dirty          |
| Switch/Outlet         | - S -     |                |
| Wall/Ceiling          | - S -     |                |
| Window Covering       | - S -     |                |
| Window/Lock/Screen    | D         | Dirty          |

Oven

2022-03-31 10:25:34

43.6447949, -116.46556

| Image

Pantry / Shelves
2022-03-31 10:26:03
43.6447949, -116.46556
| Image

Refrigerator

2022-03-31 10:26:31

43.6447949, -116.46556