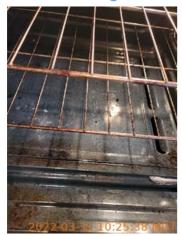

43.6448198, -116.4656107

Image

| M Kitchen             | CONDITION | ☐ COMMENTS     |
|-----------------------|-----------|----------------|
| Cabinets/Drawers      | D         | Dirty          |
| Counter               | - S -     |                |
| Dishwasher            | - S -     |                |
| Faucet/Plumbing       | - S -     |                |
| Flooring/Baseboard    | - S -     |                |
| Light Fixture         | D         | Bulb burnt out |
| Microwave             | D         | Dirty          |
| Oven                  | D         | Dirty          |
| Pantry / Shelves      | D         | Dirty          |
| Range/Fan/Hood/Filter | D         | Dirty          |
| Refrigerator          | D         | Dirty          |
| Sink/Disposal         | D         | Dirty          |
| Switch/Outlet         | - S -     |                |
| Wall/Ceiling          | - S -     |                |
| Window Covering       | - S -     |                |
| Window/Lock/Screen    | D         | Dirty          |

Oven

2022-03-31 10:25:34

43.6447949, -116.46556

| Image

Pantry / Shelves
2022-03-31 10:26:03
43.6447949, -116.46556
| Image

Refrigerator

2022-03-31 10:26:31

43.6447949, -116.46556