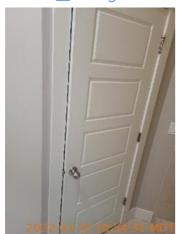

43.644824, -116.4655843

| Image

| <b>№</b> Bedroom 3: bedroom3 | & CONDITION | □ COMMENTS     |
|------------------------------|-------------|----------------|
| Closet/Door/Track/Shelving   | - S -       |                |
| Door/Knob/Lock               | D           | Paint chipping |
| Flooring/Baseboard           | - S -       |                |
| Light Fixture/Fan            | - S -       |                |
| Smoke / CO detector          | - S -       |                |
| Switch/Outlet                | - S -       |                |
| Wall/Ceiling                 | - S -       |                |
| Window Covering              | - S -       |                |
| Window/Lock/Screen           | D           | Dirty          |