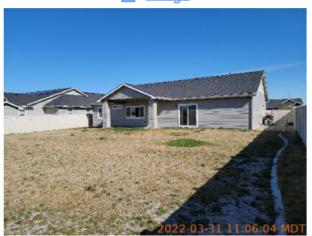

Image

| ■ Back Yard/Exterior |       | □ COMMENTS                |
|----------------------|-------|---------------------------|
| Building Exterior    | D     | Weather stripping damaged |
| Fence/Gate           | - S - |                           |

Building Exterior

= 2022-03-31 11:05:32

2022-03-31 11:05:32

10243.6448177, -116.4655322

| Image

Hoses/Spigots

2022-03-31 11:07:25

43.6445926, -116.4654031