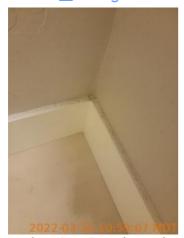

| <b>III</b> Laundry Room  | CONDITION | □ COMMENTS                                        |
|--------------------------|-----------|---------------------------------------------------|
| Cabinet/Counter/Shelving | D         | Dirty                                             |
| Door/Knob/Lock           | D         | Blue mark on door                                 |
| Faucet/Valve             | D         | Dirty                                             |
| Flooring/Baseboard       | D         | Baseboards dirty                                  |
| Light Fixture/Fan        | - S -     |                                                   |
| Switch/Outlet            | - S -     |                                                   |
| Wall/Ceiling             | D         | Paint chipping, hole in wall, black marks on wall |

**■ 2022-03-31 10:57:58 ② 43.6449025, -116.4650001 ■ Image** 

Switch/Outlet

2022-03-31 10:59:24

43.6448069, -116.465462

| Image

|                    |       | ,                                   |
|--------------------|-------|-------------------------------------|
| Flooring/Baseboard | D     | Baseboard dirty                     |
| Light Fixture/Fan  | - S - |                                     |
| Switch/Outlet      | - S - |                                     |
| Wall/Ceiling       | D     | Paint chipping                      |
| Window Covering    | - S - |                                     |
| Window/Lock/Screen | D     | Paint chipping on door frame, dirty |
|                    |       |                                     |