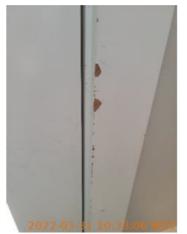

43.644824, -116.4655843

| Image

| <b>№</b> Bedroom 3: bedroom3 | & CONDITION | □ COMMENTS     |
|------------------------------|-------------|----------------|
| Closet/Door/Track/Shelving   | - S -       |                |
| Door/Knob/Lock               | D           | Paint chipping |
| Flooring/Baseboard           | - S -       |                |
| Light Fixture/Fan            | - S -       |                |
| Smoke / CO detector          | - S -       |                |
| Switch/Outlet                | - S -       |                |
| Wall/Ceiling                 | - S -       |                |
| Window Covering              | - S -       |                |
| Window/Lock/Screen           | D           | Dirty          |