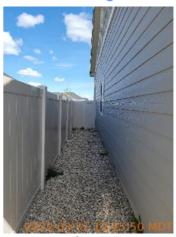

Image

| ■ Back Yard/Exterior |       | □ COMMENTS                |
|----------------------|-------|---------------------------|
| Building Exterior    | D     | Weather stripping damaged |
| Fence/Gate           | - S - |                           |

| <b>III</b> Back Yard/Exterior | CONDITION | □ COMMENTS                          |
|-------------------------------|-----------|-------------------------------------|
| Hoses/Spigots                 | - S -     |                                     |
| Landscaping                   | D         | Dog feces in yard, grass dry, weeds |
| Light Fixture                 | - S -     |                                     |
| Other                         | D         | Bins full                           |
| Patio Cover                   | - S -     |                                     |
| Patio/Deck/Balcony            | - S -     |                                     |

Building Exterior

= 2022-03-31 11:05:32

2022-03-31 11:05:32

10243.6448177, -116.4655322

| Image

Hoses/Spigots

2022-03-31 11:07:25

43.6445926, -116.4654031