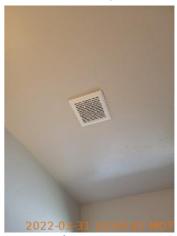

| ■ Bedroom 2: bedroom2 | CONDITION | □ COMMENTS             |
|-----------------------|-----------|------------------------|
| Flooring/Baseboard    | - S -     |                        |
| Light Fixture/Fan     | - S -     |                        |
| Smoke / CO detector   | D         | Smoke detector beeping |
| Switch/Outlet         | - S -     |                        |
| Wall/Ceiling          | - S -     |                        |
| Window Covering       | - S -     |                        |
| Window/Lock/Screen    | D         | Dirty                  |