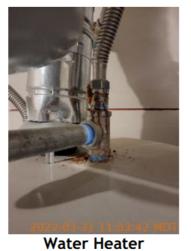

| <b>■</b> Systems       | & CONDITION | □ COMMENTS |
|------------------------|-------------|------------|
| Evidence of Pest Issue | - S -       |            |
| Furnace                | - S -       | 16x25x4    |
| Other                  | - S -       |            |
| Sewer Cleanout         | - S -       |            |
| Sprinkler/Timer        | - S -       |            |
| Thermostat             | - S -       |            |
| Water Heater           | D           | Rust       |
| Water Softener         | - S -       |            |
| Whole House Fan        | - S -       |            |

2022-03-31 11:02:40 Q 43.6448248, -116.4654137 Image

₩ater Fleater

2022-03-31 11:03:42

43.644918, -116.4649649

Image