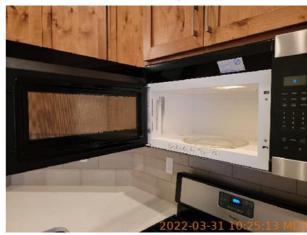

43.6448198, -116.4656107

Image

| M Kitchen             | CONDITION | ☐ COMMENTS     |
|-----------------------|-----------|----------------|
| Cabinets/Drawers      | D         | Dirty          |
| Counter               | - S -     |                |
| Dishwasher            | - S -     |                |
| Faucet/Plumbing       | - S -     |                |
| Flooring/Baseboard    | - S -     |                |
| Light Fixture         | D         | Bulb burnt out |
| Microwave             | D         | Dirty          |
| Oven                  | D         | Dirty          |
| Pantry / Shelves      | D         | Dirty          |
| Range/Fan/Hood/Filter | D         | Dirty          |
| Refrigerator          | D         | Dirty          |
| Sink/Disposal         | D         | Dirty          |
| Switch/Outlet         | - S -     |                |
| Wall/Ceiling          | - S -     |                |
| Window Covering       | - S -     |                |
| Window/Lock/Screen    | D         | Dirty          |

43.644794, -116.465576

| Image

Microwave
2022-03-31 10:25:13
43.644794, -116.465576
Image

**a** 2022-03-31 10:22:45 **43.6448419**, -116.4658027 Image

Pantry / Shelves
2022-03-31 10:25:54
43.6447949, -116.46556
| Image