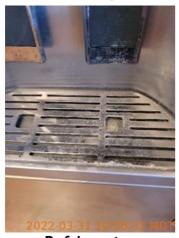

| <b>M</b> AREA          | P DETAIL              | 8 | □ COMMENTS      | MEDIA                                                                                                                                           |
|------------------------|-----------------------|---|-----------------|-------------------------------------------------------------------------------------------------------------------------------------------------|
| Bedroom 2:<br>bedroom2 | Window/Lock/Screen    | D | Dirty           | Image<br>Image<br>Image<br>Image                                                                                                                |
| Bedroom 3:<br>bedroom3 | Door/Knob/Lock        | D | Paint chipping  | Image Image Image                                                                                                                               |
| Bedroom 3:<br>bedroom3 | Window/Lock/Screen    | D | Dirty           | Image Image Image Image Image                                                                                                                   |
| Dining Room            | Flooring/Baseboard    | D | Baseboard dirty | Image Image                                                                                                                                     |
| Dining Room            | Light Fixture/Fan     | D | Bulb burnt out  | Image                                                                                                                                           |
| Kitchen                | Cabinets/Drawers      | D | Dirty           | Image |
| Kitchen                | Light Fixture         | D | Bulb burnt out  | Image                                                                                                                                           |
| Kitchen                | Microwave             | D | Dirty           | Image Image Image                                                                                                                               |
| Kitchen                | Oven                  | D | Dirty           | Image Image Image Image Image                                                                                                                   |
| Kitchen                | Pantry / Shelves      | D | Dirty           | Image Image                                                                                                                                     |
| Kitchen                | Range/Fan/Hood/Filter | D | Dirty           | Image                                                                                                                                           |
| Kitchen                | Refrigerator          | D | Dirty           | Image Image Image Image Image Image Image Image                                                                                                 |
| Kitchen                | Sink/Disposal         | D | Dirty           | Image Image                                                                                                                                     |

43.6448198, -116.4656107

Image

| M Kitchen             | CONDITION | ☐ COMMENTS     |
|-----------------------|-----------|----------------|
| Cabinets/Drawers      | D         | Dirty          |
| Counter               | - S -     |                |
| Dishwasher            | - S -     |                |
| Faucet/Plumbing       | - S -     |                |
| Flooring/Baseboard    | - S -     |                |
| Light Fixture         | D         | Bulb burnt out |
| Microwave             | D         | Dirty          |
| Oven                  | D         | Dirty          |
| Pantry / Shelves      | D         | Dirty          |
| Range/Fan/Hood/Filter | D         | Dirty          |
| Refrigerator          | D         | Dirty          |
| Sink/Disposal         | D         | Dirty          |
| Switch/Outlet         | - S -     |                |
| Wall/Ceiling          | - S -     |                |
| Window Covering       | - S -     |                |
| Window/Lock/Screen    | D         | Dirty          |

| lmage

Refrigerator
2022-03-31 10:26:40
43.6447949, -116.46556
Image

Refrigerator
2022-03-31 10:26:27
43.6447949, -116.46556
| Image

Refrigerator

2022-03-31 10:26:36

43.6447949, -116.46556

| lmage

Refrigerator
2022-03-31 10:26:45
43.6447949, -116.46556
Image