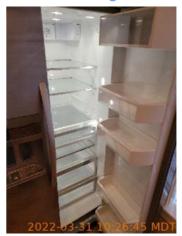

# **♣** Move Out Condition Summary

| <b>III</b> AREA          | P DETAIL                 |   | □ COMMENTS                              | <b>西</b> MEDIA                                                          |
|--------------------------|--------------------------|---|-----------------------------------------|-------------------------------------------------------------------------|
| Front<br>Yard/Exterior   | Building Exterior        | D | Damage to garage door and seal          | Image                                                                   |
| Bathroom:<br>bathroom1   | Cabinet/Counter/Shelving | D | Dirty                                   | Image |
| Bathroom:<br>bathroom1   | Tub/Shower               | D | Dirty, personal property left<br>behind | Image Image Image Image Image Image Image                               |
| Bathroom 2:<br>bathroom2 | Flooring/Baseboard       | D | Paint chipping on baseboard             | Image Image                                                             |
| Bathroom 2:<br>bathroom2 | Tub/Shower               | D | Dirty                                   | Image Image                                                             |
| Bathroom 2:<br>bathroom2 | Wall/Ceiling             | D | Paint chipping                          | Image Image Image Image Image                                           |
| Bedroom:<br>bedroom1     | Flooring/Baseboard       | D | Animal urine                            | Image Image                                                             |
| Bedroom:<br>bedroom1     | Window/Lock/Screen       | D | Hole in screen                          | Image Image                                                             |
| Bedroom 2:<br>bedroom2   | Smoke / CO detector      | D | Smoke detector beeping                  | Image                                                                   |

| <b>M</b> AREA          | P DETAIL              | 8 | □ COMMENTS      | MEDIA                                                                                                                                           |
|------------------------|-----------------------|---|-----------------|-------------------------------------------------------------------------------------------------------------------------------------------------|
| Bedroom 2:<br>bedroom2 | Window/Lock/Screen    | D | Dirty           | Image<br>Image<br>Image<br>Image                                                                                                                |
| Bedroom 3:<br>bedroom3 | Door/Knob/Lock        | D | Paint chipping  | Image Image Image                                                                                                                               |
| Bedroom 3:<br>bedroom3 | Window/Lock/Screen    | D | Dirty           | Image Image Image Image Image                                                                                                                   |
| Dining Room            | Flooring/Baseboard    | D | Baseboard dirty | Image Image                                                                                                                                     |
| Dining Room            | Light Fixture/Fan     | D | Bulb burnt out  | Image                                                                                                                                           |
| Kitchen                | Cabinets/Drawers      | D | Dirty           | Image |
| Kitchen                | Light Fixture         | D | Bulb burnt out  | Image                                                                                                                                           |
| Kitchen                | Microwave             | D | Dirty           | Image Image Image                                                                                                                               |
| Kitchen                | Oven                  | D | Dirty           | Image Image Image Image Image                                                                                                                   |
| Kitchen                | Pantry / Shelves      | D | Dirty           | Image Image                                                                                                                                     |
| Kitchen                | Range/Fan/Hood/Filter | D | Dirty           | Image                                                                                                                                           |
| Kitchen                | Refrigerator          | D | Dirty           | Image Image Image Image Image Image Image Image                                                                                                 |
| Kitchen                | Sink/Disposal         | D | Dirty           | Image Image                                                                                                                                     |

43.6448198, -116.4656107

Image

| M Kitchen             | CONDITION | ☐ COMMENTS     |
|-----------------------|-----------|----------------|
| Cabinets/Drawers      | D         | Dirty          |
| Counter               | - S -     |                |
| Dishwasher            | - S -     |                |
| Faucet/Plumbing       | - S -     |                |
| Flooring/Baseboard    | - S -     |                |
| Light Fixture         | D         | Bulb burnt out |
| Microwave             | D         | Dirty          |
| Oven                  | D         | Dirty          |
| Pantry / Shelves      | D         | Dirty          |
| Range/Fan/Hood/Filter | D         | Dirty          |
| Refrigerator          | D         | Dirty          |
| Sink/Disposal         | D         | Dirty          |
| Switch/Outlet         | - S -     |                |
| Wall/Ceiling          | - S -     |                |
| Window Covering       | - S -     |                |
| Window/Lock/Screen    | D         | Dirty          |