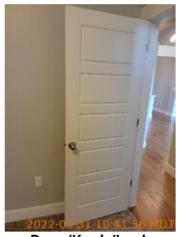

43.644824, -116.4655843

| Image

| <b>№</b> Bedroom 3: bedroom3 | & CONDITION | □ COMMENTS     |
|------------------------------|-------------|----------------|
| Closet/Door/Track/Shelving   | - S -       |                |
| Door/Knob/Lock               | D           | Paint chipping |
| Flooring/Baseboard           | - S -       |                |
| Light Fixture/Fan            | - S -       |                |
| Smoke / CO detector          | - S -       |                |
| Switch/Outlet                | - S -       |                |
| Wall/Ceiling                 | - S -       |                |
| Window Covering              | - S -       |                |
| Window/Lock/Screen           | D           | Dirty          |