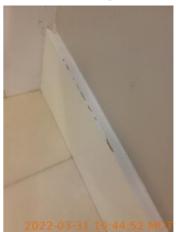

43.644824, -116.4655843

| Image

| <b>№</b> Bedroom 3: bedroom3 | & CONDITION | □ COMMENTS     |
|------------------------------|-------------|----------------|
| Closet/Door/Track/Shelving   | - S -       |                |
| Door/Knob/Lock               | D           | Paint chipping |
| Flooring/Baseboard           | - S -       |                |
| Light Fixture/Fan            | - S -       |                |
| Smoke / CO detector          | - S -       |                |
| Switch/Outlet                | - S -       |                |
| Wall/Ceiling                 | - S -       |                |
| Window Covering              | - S -       |                |
| Window/Lock/Screen           | D           | Dirty          |