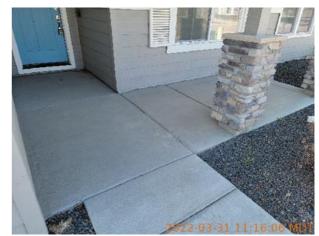

**■ 2022-03-31 11:15:11 ◎ 43.6448448, -116.4655168 ■ Image** 

Light Fixture

2022-03-31 11:15:52

43.6448448, -116.4655168

Image

2022-03-31 11:14:59 Q 43.6448448, -116.4655168 | Image

Patio Cover

2022-03-31 11:15:59

43.6448448, -116.4655168

Image

Patio/Deck/Balcony

2022-03-31 11:16:06

43.6448448, -116.4655168

Image

| <b>№</b> Bathroom: bathroom1 | CONDITION | ☐ COMMENTS                           |
|------------------------------|-----------|--------------------------------------|
| Cabinet/Counter/Shelving     | D         | Dirty                                |
| Door/Knob/Lock               | - S -     |                                      |
| Exhaust Fan                  | - S -     |                                      |
| Flooring/Baseboard           | - S -     |                                      |
| Light Fixture                | - S -     |                                      |
| Medicine Cabinet/Mirror      | - S -     |                                      |
| Sink/Faucet                  | - S -     |                                      |
| Switch/Outlet                | - S -     |                                      |
| Toilet                       | - S -     |                                      |
| Toilet Paper Holder          | - S -     |                                      |
| Towel Rack                   | - S -     |                                      |
| Tub/Shower                   | D         | Dirty, personal property left behind |
| Wall/Ceiling                 | - S -     |                                      |