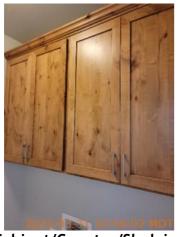

43.6448198, -116.4656107

Image

| M Kitchen             | CONDITION | ☐ COMMENTS     |
|-----------------------|-----------|----------------|
| Cabinets/Drawers      | D         | Dirty          |
| Counter               | - S -     |                |
| Dishwasher            | - S -     |                |
| Faucet/Plumbing       | - S -     |                |
| Flooring/Baseboard    | - S -     |                |
| Light Fixture         | D         | Bulb burnt out |
| Microwave             | D         | Dirty          |
| Oven                  | D         | Dirty          |
| Pantry / Shelves      | D         | Dirty          |
| Range/Fan/Hood/Filter | D         | Dirty          |
| Refrigerator          | D         | Dirty          |
| Sink/Disposal         | D         | Dirty          |
| Switch/Outlet         | - S -     |                |
| Wall/Ceiling          | - S -     |                |
| Window Covering       | - S -     |                |
| Window/Lock/Screen    | D         | Dirty          |