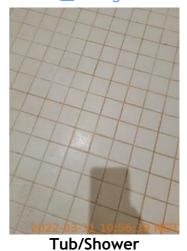

Image

**1 ub/3flower 1 2022-03-31 10:56:39 2 43.6448039, -116.4654818**■ Image

| <b>№</b> Bathroom 2: bathroom2 | & CONDITION | ☐ COMMENTS                  |
|--------------------------------|-------------|-----------------------------|
| Cabinet/Counter/Shelving       | - S -       |                             |
| Door/Knob/Lock                 | - S -       |                             |
| Exhaust Fan                    | - S -       |                             |
| Flooring/Baseboard             | D           | Paint chipping on baseboard |
| Light Fixture                  | - S -       |                             |
| Medicine Cabinet/Mirror        | - S -       |                             |
| Shower Door/Rail/Curtain       | - S -       |                             |
| Sink/Faucet                    | - S -       |                             |
| Switch/Outlet                  | - S -       |                             |
| Toilet                         | - S -       |                             |
| Toilet Paper Holder            | - S -       |                             |
| Towel Rack                     | - S -       |                             |
| Tub/Shower                     | D           | Dirty                       |
| Wall/Ceiling                   | D           | Paint chipping              |
| Window/Lock/Screen             | - S -       |                             |

☐ 2022-03-31 10:45:45 ② 43.6448252, -116.4656231 ☐ Image

Tub/Shower

2022-03-31 10:46:10

43.6448252, -116.4656231

Image

**1** 2022-03-31 10:46:45 **2** 43.6448198, -116.4656107 ■ Image

| ■ Bedroom: bedroom1        | <b>■</b> CONDITION | □ COMMENTS |
|----------------------------|--------------------|------------|
| Closet/Door/Track/Shelving | - S -              |            |
| Door/Knob/Lock             | - S -              |            |