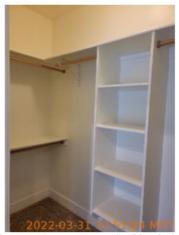

☐ 2022-03-31 10:45:45 ② 43.6448252, -116.4656231 ☐ Image

Tub/Shower

2022-03-31 10:46:10

43.6448252, -116.4656231

Image

**1** 2022-03-31 10:46:45 **2** 43.6448198, -116.4656107 ■ Image

| ■ Bedroom: bedroom1        | <b>■</b> CONDITION | □ COMMENTS |
|----------------------------|--------------------|------------|
| Closet/Door/Track/Shelving | - S -              |            |
| Door/Knob/Lock             | - S -              |            |

| ■ Bedroom: bedroom1 |       | ☐ COMMENTS     |
|---------------------|-------|----------------|
| Flooring/Baseboard  | D     | Animal urine   |
| Light Fixture/Fan   | - S - |                |
| Smoke / CO detector | - S - |                |
| Switch/Outlet       | - S - |                |
| Wall/Ceiling        | - S - |                |
| Window Covering     | - S - |                |
| Window/Lock/Screen  | D     | Hole in screen |