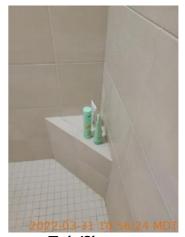

43.6448448, -116.4655168

Image

Patio/Deck/Balcony

2022-03-31 11:16:06

43.6448448, -116.4655168

Image

| <b>№</b> Bathroom: bathroom1 | CONDITION | ☐ COMMENTS                           |
|------------------------------|-----------|--------------------------------------|
| Cabinet/Counter/Shelving     | D         | Dirty                                |
| Door/Knob/Lock               | - S -     |                                      |
| Exhaust Fan                  | - S -     |                                      |
| Flooring/Baseboard           | - S -     |                                      |
| Light Fixture                | - S -     |                                      |
| Medicine Cabinet/Mirror      | - S -     |                                      |
| Sink/Faucet                  | - S -     |                                      |
| Switch/Outlet                | - S -     |                                      |
| Toilet                       | - S -     |                                      |
| Toilet Paper Holder          | - S -     |                                      |
| Towel Rack                   | - S -     |                                      |
| Tub/Shower                   | D         | Dirty, personal property left behind |
| Wall/Ceiling                 | - S -     |                                      |

Image

Toilet

2022-03-31 10:55:45

43.6448039, -116.4654818

Image

Tub/Shower

2022-03-31 10:56:09

43.6448039, -116.4654818