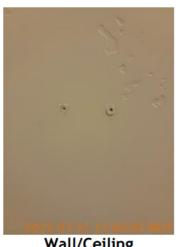

Image

**1 ub/3flower 1 2022-03-31 10:56:39 2 43.6448039, -116.4654818**■ Image

| <b>№</b> Bathroom 2: bathroom2 | & CONDITION | ☐ COMMENTS                  |
|--------------------------------|-------------|-----------------------------|
| Cabinet/Counter/Shelving       | - S -       |                             |
| Door/Knob/Lock                 | - S -       |                             |
| Exhaust Fan                    | - S -       |                             |
| Flooring/Baseboard             | D           | Paint chipping on baseboard |
| Light Fixture                  | - S -       |                             |
| Medicine Cabinet/Mirror        | - S -       |                             |
| Shower Door/Rail/Curtain       | - S -       |                             |
| Sink/Faucet                    | - S -       |                             |
| Switch/Outlet                  | - S -       |                             |
| Toilet                         | - S -       |                             |
| Toilet Paper Holder            | - S -       |                             |
| Towel Rack                     | - S -       |                             |
| Tub/Shower                     | D           | Dirty                       |
| Wall/Ceiling                   | D           | Paint chipping              |
| Window/Lock/Screen             | - S -       |                             |

Flooring/Baseboard

2022-03-31 10:44:52

43.6448252, -116.4656231

Image

Light Fixture

2022-03-31 10:45:05

43.6448252, -116.4656231

Image