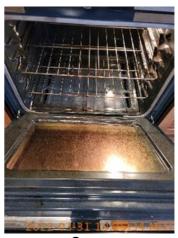

43.6448198, -116.4656107

Image

| M Kitchen             | CONDITION | ☐ COMMENTS     |
|-----------------------|-----------|----------------|
| Cabinets/Drawers      | D         | Dirty          |
| Counter               | - S -     |                |
| Dishwasher            | - S -     |                |
| Faucet/Plumbing       | - S -     |                |
| Flooring/Baseboard    | - S -     |                |
| Light Fixture         | D         | Bulb burnt out |
| Microwave             | D         | Dirty          |
| Oven                  | D         | Dirty          |
| Pantry / Shelves      | D         | Dirty          |
| Range/Fan/Hood/Filter | D         | Dirty          |
| Refrigerator          | D         | Dirty          |
| Sink/Disposal         | D         | Dirty          |
| Switch/Outlet         | - S -     |                |
| Wall/Ceiling          | - S -     |                |
| Window Covering       | - S -     |                |
| Window/Lock/Screen    | D         | Dirty          |

Oven

2022-03-31 10:25:34

43.6447949, -116.46556

| Image

Pantry / Shelves
2022-03-31 10:26:03
43.6447949, -116.46556
| Image

Refrigerator

2022-03-31 10:26:31

43.6447949, -116.46556