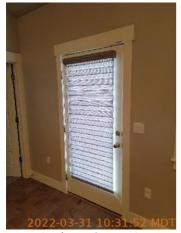

**■ 2022-03-31 10:57:58 ② 43.6449025, -116.4650001 ■ Image** 

Switch/Outlet

2022-03-31 10:59:24

43.6448069, -116.465462

| Image

|                    |       | ,                                   |
|--------------------|-------|-------------------------------------|
| Flooring/Baseboard | D     | Baseboard dirty                     |
| Light Fixture/Fan  | - S - |                                     |
| Switch/Outlet      | - S - |                                     |
| Wall/Ceiling       | D     | Paint chipping                      |
| Window Covering    | - S - |                                     |
| Window/Lock/Screen | D     | Paint chipping on door frame, dirty |
|                    |       |                                     |