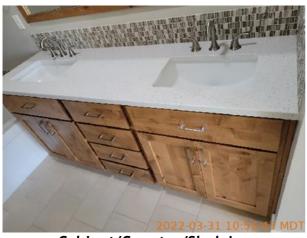

43.6448448, -116.4655168

Image

Patio/Deck/Balcony

2022-03-31 11:16:06

43.6448448, -116.4655168

Image

| <b>№</b> Bathroom: bathroom1 | CONDITION | ☐ COMMENTS                           |
|------------------------------|-----------|--------------------------------------|
| Cabinet/Counter/Shelving     | D         | Dirty                                |
| Door/Knob/Lock               | - S -     |                                      |
| Exhaust Fan                  | - S -     |                                      |
| Flooring/Baseboard           | - S -     |                                      |
| Light Fixture                | - S -     |                                      |
| Medicine Cabinet/Mirror      | - S -     |                                      |
| Sink/Faucet                  | - S -     |                                      |
| Switch/Outlet                | - S -     |                                      |
| Toilet                       | - S -     |                                      |
| Toilet Paper Holder          | - S -     |                                      |
| Towel Rack                   | - S -     |                                      |
| Tub/Shower                   | D         | Dirty, personal property left behind |
| Wall/Ceiling                 | - S -     |                                      |

Cabinet/Counter/Shelving

2022-03-31 10:53:43

43.6449991, -116.4651504

Image

Cabinet/Counter/Shelving

2022-03-31 10:53:59

43.6449991, -116.4651504

Image