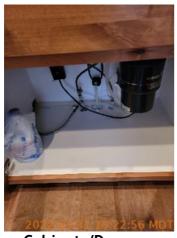

43.6448198, -116.4656107

Image

| M Kitchen             | CONDITION | ☐ COMMENTS     |
|-----------------------|-----------|----------------|
| Cabinets/Drawers      | D         | Dirty          |
| Counter               | - S -     |                |
| Dishwasher            | - S -     |                |
| Faucet/Plumbing       | - S -     |                |
| Flooring/Baseboard    | - S -     |                |
| Light Fixture         | D         | Bulb burnt out |
| Microwave             | D         | Dirty          |
| Oven                  | D         | Dirty          |
| Pantry / Shelves      | D         | Dirty          |
| Range/Fan/Hood/Filter | D         | Dirty          |
| Refrigerator          | D         | Dirty          |
| Sink/Disposal         | D         | Dirty          |
| Switch/Outlet         | - S -     |                |
| Wall/Ceiling          | - S -     |                |
| Window Covering       | - S -     |                |
| Window/Lock/Screen    | D         | Dirty          |

Refrigerator

2022-03-31 10:26:48

43.6447949, -116.46556

| lmage

Sink/Disposal
2022-03-31 10:27:03
43.6447949, -116.46556
| Image

Sink/Disposal
2022-03-31 10:27:00
43.6447949, -116.46556
| Image

Switch/Outlet
2022-03-31 10:27:12
43.6447949, -116.46556
| Image