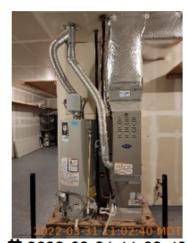

| <b>■</b> Systems       | & CONDITION | □ COMMENTS |
|------------------------|-------------|------------|
| Evidence of Pest Issue | - S -       |            |
| Furnace                | - S -       | 16x25x4    |
| Other                  | - S -       |            |
| Sewer Cleanout         | - S -       |            |
| Sprinkler/Timer        | - S -       |            |
| Thermostat             | - S -       |            |
| Water Heater           | D           | Rust       |
| Water Softener         | - S -       |            |
| Whole House Fan        | - S -       |            |

2022-03-31 11:02:40 Q 43.6448248, -116.4654137 Image

₩ater Fleater

2022-03-31 11:03:42

43.644918, -116.4649649

Image