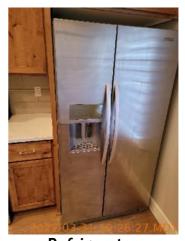

| <b>M</b> AREA          | P DETAIL              | 8 | □ COMMENTS      | MEDIA                                                                                                                                           |
|------------------------|-----------------------|---|-----------------|-------------------------------------------------------------------------------------------------------------------------------------------------|
| Bedroom 2:<br>bedroom2 | Window/Lock/Screen    | D | Dirty           | Image<br>Image<br>Image<br>Image                                                                                                                |
| Bedroom 3:<br>bedroom3 | Door/Knob/Lock        | D | Paint chipping  | Image Image Image                                                                                                                               |
| Bedroom 3:<br>bedroom3 | Window/Lock/Screen    | D | Dirty           | Image Image Image Image Image                                                                                                                   |
| Dining Room            | Flooring/Baseboard    | D | Baseboard dirty | Image Image                                                                                                                                     |
| Dining Room            | Light Fixture/Fan     | D | Bulb burnt out  | Image                                                                                                                                           |
| Kitchen                | Cabinets/Drawers      | D | Dirty           | Image |
| Kitchen                | Light Fixture         | D | Bulb burnt out  | Image                                                                                                                                           |
| Kitchen                | Microwave             | D | Dirty           | Image Image Image                                                                                                                               |
| Kitchen                | Oven                  | D | Dirty           | Image Image Image Image Image                                                                                                                   |
| Kitchen                | Pantry / Shelves      | D | Dirty           | Image Image                                                                                                                                     |
| Kitchen                | Range/Fan/Hood/Filter | D | Dirty           | Image                                                                                                                                           |
| Kitchen                | Refrigerator          | D | Dirty           | Image Image Image Image Image Image Image Image                                                                                                 |
| Kitchen                | Sink/Disposal         | D | Dirty           | Image Image                                                                                                                                     |

43.6448198, -116.4656107

Image

| M Kitchen             | CONDITION | ☐ COMMENTS     |
|-----------------------|-----------|----------------|
| Cabinets/Drawers      | D         | Dirty          |
| Counter               | - S -     |                |
| Dishwasher            | - S -     |                |
| Faucet/Plumbing       | - S -     |                |
| Flooring/Baseboard    | - S -     |                |
| Light Fixture         | D         | Bulb burnt out |
| Microwave             | D         | Dirty          |
| Oven                  | D         | Dirty          |
| Pantry / Shelves      | D         | Dirty          |
| Range/Fan/Hood/Filter | D         | Dirty          |
| Refrigerator          | D         | Dirty          |
| Sink/Disposal         | D         | Dirty          |
| Switch/Outlet         | - S -     |                |
| Wall/Ceiling          | - S -     |                |
| Window Covering       | - S -     |                |
| Window/Lock/Screen    | D         | Dirty          |

Oven

2022-03-31 10:25:34

43.6447949, -116.46556

| Image

Pantry / Shelves
2022-03-31 10:26:03
43.6447949, -116.46556
| Image

Refrigerator

2022-03-31 10:26:31

43.6447949, -116.46556