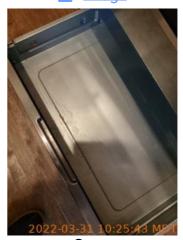

43.6448198, -116.4656107

Image

| M Kitchen             | CONDITION | ☐ COMMENTS     |
|-----------------------|-----------|----------------|
| Cabinets/Drawers      | D         | Dirty          |
| Counter               | - S -     |                |
| Dishwasher            | - S -     |                |
| Faucet/Plumbing       | - S -     |                |
| Flooring/Baseboard    | - S -     |                |
| Light Fixture         | D         | Bulb burnt out |
| Microwave             | D         | Dirty          |
| Oven                  | D         | Dirty          |
| Pantry / Shelves      | D         | Dirty          |
| Range/Fan/Hood/Filter | D         | Dirty          |
| Refrigerator          | D         | Dirty          |
| Sink/Disposal         | D         | Dirty          |
| Switch/Outlet         | - S -     |                |
| Wall/Ceiling          | - S -     |                |
| Window Covering       | - S -     |                |
| Window/Lock/Screen    | D         | Dirty          |

Oven

2022-03-31 10:25:34

43.6447949, -116.46556

| Image

Pantry / Shelves
2022-03-31 10:26:03
43.6447949, -116.46556
| Image

Refrigerator

2022-03-31 10:26:31

43.6447949, -116.46556