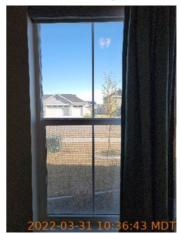

| ■ Bedroom 2: bedroom2 | CONDITION | □ COMMENTS             |
|-----------------------|-----------|------------------------|
| Flooring/Baseboard    | - S -     |                        |
| Light Fixture/Fan     | - S -     |                        |
| Smoke / CO detector   | D         | Smoke detector beeping |
| Switch/Outlet         | - S -     |                        |
| Wall/Ceiling          | - S -     |                        |
| Window Covering       | - S -     |                        |
| Window/Lock/Screen    | D         | Dirty                  |