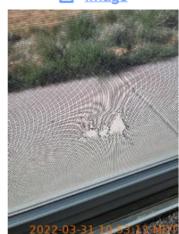

| ■ Bedroom: bedroom1 |       | ☐ COMMENTS     |
|---------------------|-------|----------------|
| Flooring/Baseboard  | D     | Animal urine   |
| Light Fixture/Fan   | - S - |                |
| Smoke / CO detector | - S - |                |
| Switch/Outlet       | - S - |                |
| Wall/Ceiling        | - S - |                |
| Window Covering     | - S - |                |
| Window/Lock/Screen  | D     | Hole in screen |