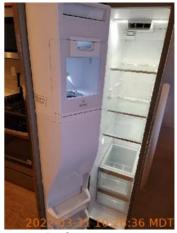

| <b>M</b> AREA          | P DETAIL              | 8 | □ COMMENTS      | MEDIA                                                                                                                                           |
|------------------------|-----------------------|---|-----------------|-------------------------------------------------------------------------------------------------------------------------------------------------|
| Bedroom 2:<br>bedroom2 | Window/Lock/Screen    | D | Dirty           | Image<br>Image<br>Image<br>Image                                                                                                                |
| Bedroom 3:<br>bedroom3 | Door/Knob/Lock        | D | Paint chipping  | Image Image Image                                                                                                                               |
| Bedroom 3:<br>bedroom3 | Window/Lock/Screen    | D | Dirty           | Image Image Image Image Image                                                                                                                   |
| Dining Room            | Flooring/Baseboard    | D | Baseboard dirty | Image Image                                                                                                                                     |
| Dining Room            | Light Fixture/Fan     | D | Bulb burnt out  | Image                                                                                                                                           |
| Kitchen                | Cabinets/Drawers      | D | Dirty           | Image |
| Kitchen                | Light Fixture         | D | Bulb burnt out  | Image                                                                                                                                           |
| Kitchen                | Microwave             | D | Dirty           | Image Image Image                                                                                                                               |
| Kitchen                | Oven                  | D | Dirty           | Image Image Image Image Image                                                                                                                   |
| Kitchen                | Pantry / Shelves      | D | Dirty           | Image Image                                                                                                                                     |
| Kitchen                | Range/Fan/Hood/Filter | D | Dirty           | Image                                                                                                                                           |
| Kitchen                | Refrigerator          | D | Dirty           | Image Image Image Image Image Image Image Image                                                                                                 |
| Kitchen                | Sink/Disposal         | D | Dirty           | Image Image                                                                                                                                     |

43.6448198, -116.4656107

Image

| M Kitchen             | CONDITION | ☐ COMMENTS     |
|-----------------------|-----------|----------------|
| Cabinets/Drawers      | D         | Dirty          |
| Counter               | - S -     |                |
| Dishwasher            | - S -     |                |
| Faucet/Plumbing       | - S -     |                |
| Flooring/Baseboard    | - S -     |                |
| Light Fixture         | D         | Bulb burnt out |
| Microwave             | D         | Dirty          |
| Oven                  | D         | Dirty          |
| Pantry / Shelves      | D         | Dirty          |
| Range/Fan/Hood/Filter | D         | Dirty          |
| Refrigerator          | D         | Dirty          |
| Sink/Disposal         | D         | Dirty          |
| Switch/Outlet         | - S -     |                |
| Wall/Ceiling          | - S -     |                |
| Window Covering       | - S -     |                |
| Window/Lock/Screen    | D         | Dirty          |

| lmage

Refrigerator
2022-03-31 10:26:40
43.6447949, -116.46556
Image

Refrigerator
2022-03-31 10:26:27
43.6447949, -116.46556
| Image

Refrigerator

2022-03-31 10:26:36

43.6447949, -116.46556

| lmage

Refrigerator
2022-03-31 10:26:45
43.6447949, -116.46556
Image