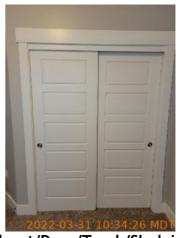

☐ 2022-03-31 10:45:45 ② 43.6448252, -116.4656231 ☐ Image

Tub/Shower

2022-03-31 10:46:10

43.6448252, -116.4656231

Image

**1** 2022-03-31 10:46:45 **2** 43.6448198, -116.4656107 ■ Image

| ■ Bedroom: bedroom1        | <b>■</b> CONDITION | □ COMMENTS |
|----------------------------|--------------------|------------|
| Closet/Door/Track/Shelving | - S -              |            |
| Door/Knob/Lock             | - S -              |            |

| ■ Bedroom: bedroom1 |       | ☐ COMMENTS     |
|---------------------|-------|----------------|
| Flooring/Baseboard  | D     | Animal urine   |
| Light Fixture/Fan   | - S - |                |
| Smoke / CO detector | - S - |                |
| Switch/Outlet       | - S - |                |
| Wall/Ceiling        | - S - |                |
| Window Covering     | - S - |                |
| Window/Lock/Screen  | D     | Hole in screen |