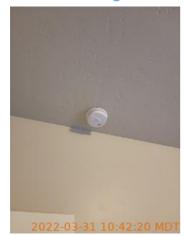

| ■ Bedroom 2: bedroom2 | CONDITION | □ COMMENTS             |
|-----------------------|-----------|------------------------|
| Flooring/Baseboard    | - S -     |                        |
| Light Fixture/Fan     | - S -     |                        |
| Smoke / CO detector   | D         | Smoke detector beeping |
| Switch/Outlet         | - S -     |                        |
| Wall/Ceiling          | - S -     |                        |
| Window Covering       | - S -     |                        |
| Window/Lock/Screen    | D         | Dirty                  |