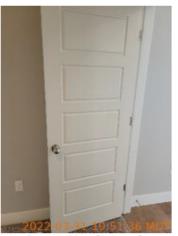

Door/Knob/Lock
2022-03-31 10:51:41
43.6449287, -116.465585
Image

Door/Knob/Lock
2022-03-31 10:51:36
43.6449287, -116.465585
Image

Flooring/Baseboard

2022-03-31 10:49:43

43.6448156, -116.4655908

Image

Flooring/Baseboard

43.644824, -116.4655843

| Image

| <b>№</b> Bedroom 3: bedroom3 | & CONDITION | □ COMMENTS     |
|------------------------------|-------------|----------------|
| Closet/Door/Track/Shelving   | - S -       |                |
| Door/Knob/Lock               | D           | Paint chipping |
| Flooring/Baseboard           | - S -       |                |
| Light Fixture/Fan            | - S -       |                |
| Smoke / CO detector          | - S -       |                |
| Switch/Outlet                | - S -       |                |
| Wall/Ceiling                 | - S -       |                |
| Window Covering              | - S -       |                |
| Window/Lock/Screen           | D           | Dirty          |