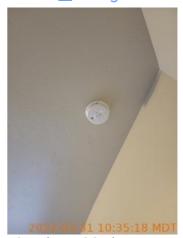

| ■ Bedroom 2: bedroom2 | CONDITION | □ COMMENTS             |
|-----------------------|-----------|------------------------|
| Flooring/Baseboard    | - S -     |                        |
| Light Fixture/Fan     | - S -     |                        |
| Smoke / CO detector   | D         | Smoke detector beeping |
| Switch/Outlet         | - S -     |                        |
| Wall/Ceiling          | - S -     |                        |
| Window Covering       | - S -     |                        |
| Window/Lock/Screen    | D         | Dirty                  |