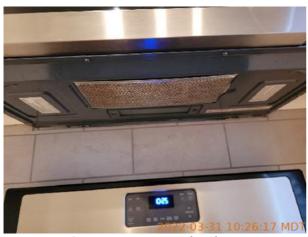

43.6448198, -116.4656107

Image

| M Kitchen             | CONDITION | ☐ COMMENTS     |
|-----------------------|-----------|----------------|
| Cabinets/Drawers      | D         | Dirty          |
| Counter               | - S -     |                |
| Dishwasher            | - S -     |                |
| Faucet/Plumbing       | - S -     |                |
| Flooring/Baseboard    | - S -     |                |
| Light Fixture         | D         | Bulb burnt out |
| Microwave             | D         | Dirty          |
| Oven                  | D         | Dirty          |
| Pantry / Shelves      | D         | Dirty          |
| Range/Fan/Hood/Filter | D         | Dirty          |
| Refrigerator          | D         | Dirty          |
| Sink/Disposal         | D         | Dirty          |
| Switch/Outlet         | - S -     |                |
| Wall/Ceiling          | - S -     |                |
| Window Covering       | - S -     |                |
| Window/Lock/Screen    | D         | Dirty          |