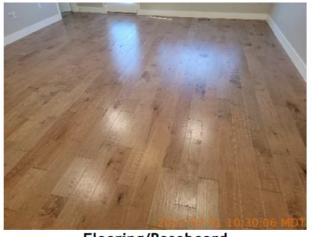

**■ 2022-03-31 10:57:58 ② 43.6449025, -116.4650001 ■ Image** 

Switch/Outlet

2022-03-31 10:59:24

43.6448069, -116.465462

| Image

|                    |       | ,                                   |
|--------------------|-------|-------------------------------------|
| Flooring/Baseboard | D     | Baseboard dirty                     |
| Light Fixture/Fan  | - S - |                                     |
| Switch/Outlet      | - S - |                                     |
| Wall/Ceiling       | D     | Paint chipping                      |
| Window Covering    | - S - |                                     |
| Window/Lock/Screen | D     | Paint chipping on door frame, dirty |
|                    |       |                                     |

Flooring/Baseboard

2022-03-31 10:30:06

43.6448041, -116.4654264

Image

Flooring/Baseboard
2022-03-31 11:04:37
243.644918, -116.4649649
Image

Light Fixture/Fan

2022-03-31 10:30:39

43.6448041, -116.4654264