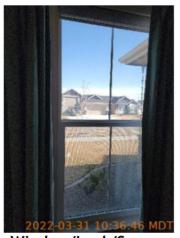

| ■ Bedroom 2: bedroom2 | CONDITION | □ COMMENTS             |
|-----------------------|-----------|------------------------|
| Flooring/Baseboard    | - S -     |                        |
| Light Fixture/Fan     | - S -     |                        |
| Smoke / CO detector   | D         | Smoke detector beeping |
| Switch/Outlet         | - S -     |                        |
| Wall/Ceiling          | - S -     |                        |
| Window Covering       | - S -     |                        |
| Window/Lock/Screen    | D         | Dirty                  |