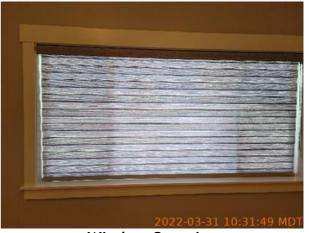

Image

Switch/Outlet

2022-03-31 10:30:49

43.6448041, -116.4654264

Image

**1** 2022-03-31 10:29:58 **2** 43.6448041, -116.4654264 **2** Image

| <b>№</b> Office    | & CONDITION | □ COMMENTS |
|--------------------|-------------|------------|
| Door/Knob/Lock     | - S -       |            |
| Flooring/Baseboard | - S -       |            |
| Light Fixture/Fan  | - S -       |            |
| Switch/Outlet      | - S -       |            |
| Wall/Ceiling       | - S -       |            |
| Window Covering    | - S -       |            |
| Window/Lock/Screen | D           | Dirty      |

Flooring/Baseboard

2022-03-31 10:38:14

43.6447759, -116.4656476

Image

**☆** 2022-03-31 10:37:42 **②** 43.6448732, -116.4657827 **★** Image

Window Covering

2022-03-31 10:39:03

43.6447759, -116.4656476