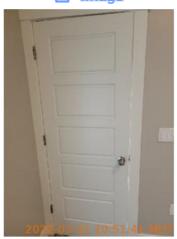

Door/Knob/Lock
2022-03-31 10:51:41
43.6449287, -116.465585
Image

Door/Knob/Lock
2022-03-31 10:51:36
43.6449287, -116.465585
Image

Flooring/Baseboard

2022-03-31 10:49:43

43.6448156, -116.4655908

Image

Flooring/Baseboard

43.644824, -116.4655843

| Image

| <b>№</b> Bedroom 3: bedroom3 | & CONDITION | □ COMMENTS     |
|------------------------------|-------------|----------------|
| Closet/Door/Track/Shelving   | - S -       |                |
| Door/Knob/Lock               | D           | Paint chipping |
| Flooring/Baseboard           | - S -       |                |
| Light Fixture/Fan            | - S -       |                |
| Smoke / CO detector          | - S -       |                |
| Switch/Outlet                | - S -       |                |
| Wall/Ceiling                 | - S -       |                |
| Window Covering              | - S -       |                |
| Window/Lock/Screen           | D           | Dirty          |