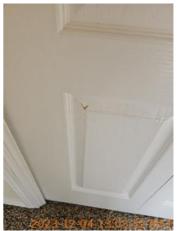

Window Covering 2023-12-04 13:16:31 43.6960637, -116.491778 Image

Window/Lock/Screen 2023-12-04 13:17:26 43.6958857, -116.4917958 Image

| Bedroom 3                  |       |                                         |
|----------------------------|-------|-----------------------------------------|
| Closet/Door/Track/Shelving | D     | Chipped paint was observed on the door. |
| Door/Knob/Lock             | - S - |                                         |

| 🕅 Bedroom 3         | <b>&amp;</b> CONDITION |                                            |
|---------------------|------------------------|--------------------------------------------|
| Flooring/Baseboard  | D                      | Pink tape was observed on the baseboard.   |
| Light Fixture/Fan   | D                      | Burnt-out lightbulbs were observed.        |
| Smoke / CO detector | - S -                  |                                            |
| Switch/Outlet       | D                      | The phone jack is not mounted to the wall. |
| Wall/Ceiling        | - S -                  |                                            |
| Window Covering     | - S -                  |                                            |
| Window/Lock/Screen  | - S -                  |                                            |