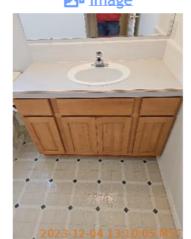

| 🕅 Bathroom 2             |       |       |
|--------------------------|-------|-------|
| Cabinet/Counter/Shelving | D     | Dirty |
| Door/Knob/Lock           | - S - |       |

| Bathroom 2              | CONDITION |                                        |
|-------------------------|-----------|----------------------------------------|
| Exhaust Fan             | - S -     |                                        |
| Flooring/Baseboard      | - S -     |                                        |
| Light Fixture           | D         | The vanity light fixture is loose.     |
| Medicine Cabinet/Mirror | - S -     |                                        |
| Sink/Faucet             | - S -     |                                        |
| Switch/Outlet           | - S -     |                                        |
| Toilet                  | - S -     |                                        |
| Toilet Paper Holder     | - S -     |                                        |
| Towel Rack              | - S -     |                                        |
| Tub/Shower              | D         | Chips in the tub finish were observed. |
| Wall/Ceiling            | - S -     |                                        |
| Window/Lock/Screen      | - S -     |                                        |

**2023-12-04 13:09:59 43.6957811**, -116.4918048
 ■ Image

Cabinet/Counter/Shelving 2023-12-04 13:10:05 43.6957811, -116.4918048 Image

**2023-12-04 13:10:02 Q** <u>43.6957811, -116.4918048</u>
 **™** Image