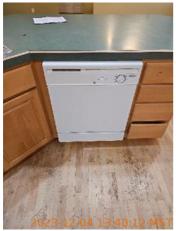

| 🔰 Kitchen             | CONDITION |                                                                    |
|-----------------------|-----------|--------------------------------------------------------------------|
| Dishwasher            | D         | Dirty                                                              |
| Faucet/Plumbing       | - S -     |                                                                    |
| Flooring/Baseboard    | D         | The floor is showing signs of wear.                                |
| Light Fixture         | - S -     |                                                                    |
| Oven                  | - S -     |                                                                    |
| Pantry / Shelves      | - S -     |                                                                    |
| Range/Fan/Hood/Filter | - S -     |                                                                    |
| Refrigerator          | - S -     |                                                                    |
| Sink/Disposal         | - S -     |                                                                    |
| Switch/Outlet         | - S -     |                                                                    |
| Wall/Ceiling          | D         | Unpainted patches and mismatched paint were observed on the walls. |

Counter 2023-12-04 13:39:33 (2) 43.6961348, -116.491644 [mage]

Counter 2023-12-04 13:39:53 43.6961348, -116.491644 Image

Dishwasher 2023-12-04 13:40:12 (2) 43.6961348, -116.491644 [Mage]

Dishwasher 2023-12-04 13:40:32 (2) 43.6961348, -116.491644 [Mage]