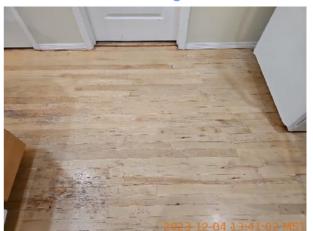

### Window/Lock/Screen 2023-12-04 13:07:21 43.6959292, -116.4917973 Image

| 💵 Dining Room      |       |                                             |
|--------------------|-------|---------------------------------------------|
| Flooring/Baseboard | D     | The flooring is showing signs of wear.      |
| Light Fixture/Fan  | - S - |                                             |
| Switch/Outlet      | - S - |                                             |
| Wall/Ceiling       | D     | Mismatched paint was observed on the walls. |
| Window Covering    | - S - |                                             |
| Window/Lock/Screen | - S - |                                             |