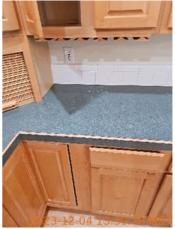

| 🚺 Kitchen        |       |                                        |
|------------------|-------|----------------------------------------|
| Cabinets/Drawers | - S - |                                        |
| Counter          | D     | A burn on the countertop was observed. |

| 🔰 Kitchen             | CONDITION |                                                                    |
|-----------------------|-----------|--------------------------------------------------------------------|
| Dishwasher            | D         | Dirty                                                              |
| Faucet/Plumbing       | - S -     |                                                                    |
| Flooring/Baseboard    | D         | The floor is showing signs of wear.                                |
| Light Fixture         | - S -     |                                                                    |
| Oven                  | - S -     |                                                                    |
| Pantry / Shelves      | - S -     |                                                                    |
| Range/Fan/Hood/Filter | - S -     |                                                                    |
| Refrigerator          | - S -     |                                                                    |
| Sink/Disposal         | - S -     |                                                                    |
| Switch/Outlet         | - S -     |                                                                    |
| Wall/Ceiling          | D         | Unpainted patches and mismatched paint were observed on the walls. |

Wall/Ceiling 2023-12-04 13:43:02 43.6961078, -116.4918229 Image

Wall/Ceiling 2023-12-04 13:43:07 43.6961078, -116.4918229 Image

Wall/Ceiling 2023-12-04 13:43:09 (2) 43.6961078, -116.4918229 Image

| 🚺 Laundry Room           | CONDITION |                                                                    |
|--------------------------|-----------|--------------------------------------------------------------------|
| Cabinet/Counter/Shelving | D         | A stain was observed on the countertop.                            |
| Door/Knob/Lock           | - S -     |                                                                    |
| Faucet/Valve             | - S -     |                                                                    |
| Flooring/Baseboard       | D         | A tear in the vinyl flooring was observed.                         |
| Light Fixture/Fan        | - S -     |                                                                    |
| Switch/Outlet            | - S -     |                                                                    |
| Wall/Ceiling             | D         | Unpainted patches and mismatched paint were observed on the walls. |