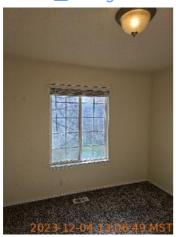

#### Wall/Ceiling 2023-12-04 13:35:57 43.6961592, -116.4914934 Image

| 🕅 Living Room       |       |                                                                            |
|---------------------|-------|----------------------------------------------------------------------------|
| Fireplace Equipment | - S - |                                                                            |
| Flooring/Baseboard  | - S - |                                                                            |
| Light Fixture/Fan   | D     | Burnt-out lightbulbs were observed.                                        |
| Smoke/CO Detector   | - S - |                                                                            |
| Switch/Outlet       | - S - |                                                                            |
| Wall/Ceiling        | - S - | Mismatched paint on walls, TV mount on wall<br>and no brackets left behind |
| Window Covering     | D     | A mismatched blind slat was observed.                                      |
| Window/Lock/Screen  | - S - |                                                                            |