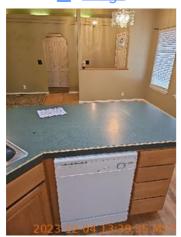

| 🔰 Kitchen             | CONDITION |                                                                    |
|-----------------------|-----------|--------------------------------------------------------------------|
| Dishwasher            | D         | Dirty                                                              |
| Faucet/Plumbing       | - S -     |                                                                    |
| Flooring/Baseboard    | D         | The floor is showing signs of wear.                                |
| Light Fixture         | - S -     |                                                                    |
| Oven                  | - S -     |                                                                    |
| Pantry / Shelves      | - S -     |                                                                    |
| Range/Fan/Hood/Filter | - S -     |                                                                    |
| Refrigerator          | - S -     |                                                                    |
| Sink/Disposal         | - S -     |                                                                    |
| Switch/Outlet         | - S -     |                                                                    |
| Wall/Ceiling          | D         | Unpainted patches and mismatched paint were observed on the walls. |

Counter 2023-12-04 13:39:33 (2) 43.6961348, -116.491644 [mage]

Counter 2023-12-04 13:39:53 43.6961348, -116.491644 Image

Dishwasher 2023-12-04 13:40:12 (2) 43.6961348, -116.491644 [Mage]

Dishwasher 2023-12-04 13:40:32 (2) 43.6961348, -116.491644 [Mage]