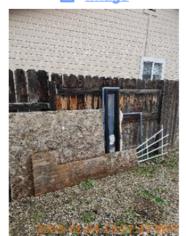

Wall/Ceiling 2023-12-04 13:24:47 43.6961446, -116.4916476 Image

Window Covering 2023-12-04 13:25:36 43.696007, -116.4917279 Image

Page 54 of 61

Report generated by zInspector

| 🔰 Back Yard/Exterior |       |                               |
|----------------------|-------|-------------------------------|
| Fence/Gate           | - S - |                               |
| Landscaping          | D     | Personal property left behind |

**ä** 2023-12-04 13:26:44 **Q** <u>43.696007, -116.4917279</u> Image

**Building Exterior a** 2023-12-04 13:26:57 **Q** <u>43.696007, -116.4917279</u> Image

Landscaping **a** 2023-12-04 13:27:37 Q 43.6960782, -116.4913902 Image

**ä** 2023-12-04 13:26:46 **Q** <u>43.696007, -116.4917279</u> Image

Fence/Gate **ä** 2023-12-04 13:27:17 Q 43.6960782, -116.4913902 Image

Landscaping **a** 2023-12-04 13:27:42 **Q** <u>43.6960782, -116.4913902</u> Image

Landscaping 2023-12-04 13:27:46 43.6960782, -116.4913902 Image

Landscaping 2023-12-04 13:27:49 43.6960782, -116.4913902 Image

| Garage/Parking       |       |                                                        |
|----------------------|-------|--------------------------------------------------------|
| Cabinet/Counter      | D     | Dirty + The bottom of a drawer was missing and broken. |
| Driveway/Floor       | D     | Dirty                                                  |
| Garage Door          | - S - |                                                        |
| Light Fixture        | - S - |                                                        |
| Other Door/Knob/Lock | D     | A gap was observed in the exterior garage door.        |
| Switch/Outlet        | - S - |                                                        |