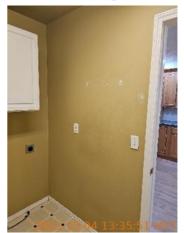

Wall/Ceiling 2023-12-04 13:43:02 43.6961078, -116.4918229 Image

Wall/Ceiling 2023-12-04 13:43:07 43.6961078, -116.4918229 Image

Wall/Ceiling 2023-12-04 13:43:09 (2) 43.6961078, -116.4918229 Image

| 🚺 Laundry Room           | CONDITION |                                                                    |
|--------------------------|-----------|--------------------------------------------------------------------|
| Cabinet/Counter/Shelving | D         | A stain was observed on the countertop.                            |
| Door/Knob/Lock           | - S -     |                                                                    |
| Faucet/Valve             | - S -     |                                                                    |
| Flooring/Baseboard       | D         | A tear in the vinyl flooring was observed.                         |
| Light Fixture/Fan        | - S -     |                                                                    |
| Switch/Outlet            | - S -     |                                                                    |
| Wall/Ceiling             | D         | Unpainted patches and mismatched paint were observed on the walls. |

Flooring/Baseboard 2023-12-04 13:35:18 43.6961592, -116.4914934 Image

Light Fixture/Fan 2023-12-04 13:35:37 43.6961592, -116.4914934 Image

Switch/Outlet 2023-12-04 13:35:42 (2) 43.6961592, -116.4914934 Image

Wall/Ceiling 2023-12-04 13:35:48 43.6961592, -116.4914934 Image

Wall/Ceiling 2023-12-04 13:35:55 43.6961592, -116.4914934 Image

Wall/Ceiling 2023-12-04 13:35:47 43.6961592, -116.4914934 Image

Wall/Ceiling 2023-12-04 13:35:51 43.6961592, -116.4914934 Image