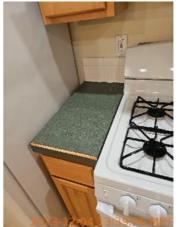

| 🚺 Kitchen        |       |                                        |
|------------------|-------|----------------------------------------|
| Cabinets/Drawers | - S - |                                        |
| Counter          | D     | A burn on the countertop was observed. |