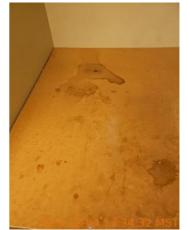

Wall/Ceiling 2023-12-04 13:43:02 43.6961078, -116.4918229 Image

Wall/Ceiling 2023-12-04 13:43:07 43.6961078, -116.4918229 Image

Wall/Ceiling 2023-12-04 13:43:09 (2) 43.6961078, -116.4918229 Image

| 🚺 Laundry Room           | CONDITION |                                                                    |
|--------------------------|-----------|--------------------------------------------------------------------|
| Cabinet/Counter/Shelving | D         | A stain was observed on the countertop.                            |
| Door/Knob/Lock           | - S -     |                                                                    |
| Faucet/Valve             | - S -     |                                                                    |
| Flooring/Baseboard       | D         | A tear in the vinyl flooring was observed.                         |
| Light Fixture/Fan        | - S -     |                                                                    |
| Switch/Outlet            | - S -     |                                                                    |
| Wall/Ceiling             | D         | Unpainted patches and mismatched paint were observed on the walls. |