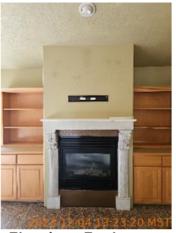

#### Wall/Ceiling 2023-12-04 13:35:57 43.6961592, -116.4914934 Image

| 🕅 Living Room       |       |                                                                            |
|---------------------|-------|----------------------------------------------------------------------------|
| Fireplace Equipment | - S - |                                                                            |
| Flooring/Baseboard  | - S - |                                                                            |
| Light Fixture/Fan   | D     | Burnt-out lightbulbs were observed.                                        |
| Smoke/CO Detector   | - S - |                                                                            |
| Switch/Outlet       | - S - |                                                                            |
| Wall/Ceiling        | - S - | Mismatched paint on walls, TV mount on wall<br>and no brackets left behind |
| Window Covering     | D     | A mismatched blind slat was observed.                                      |
| Window/Lock/Screen  | - S - |                                                                            |

■ 2023-12-04 13:22:58
 ● 43.6960777, -116.4917439
 ■ Image

Fireplace Equipment 2023-12-04 13:23:20 43.6961446, -116.4916476 Image

Fireplace Equipment 2023-12-04 13:23:23 43.6961446, -116.4916476 Image

Flooring/Baseboard **1** 2023-12-04 13:23:52 **43.6961446, -116.4916476 1** Image