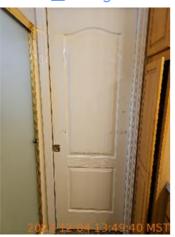

Landscaping 2023-12-04 13:21:34 43.6960777, -116.4917439 Image

| 💵 Bathroom               | CONDITION |                                                            |
|--------------------------|-----------|------------------------------------------------------------|
| Cabinet/Counter/Shelving | - S -     |                                                            |
| Door/Knob/Lock           | D         | Black marks were observed on the door.                     |
| Exhaust Fan              | - S -     |                                                            |
| Flooring/Baseboard       | - S -     |                                                            |
| Light Fixture            | - S -     |                                                            |
| Medicine Cabinet/Mirror  | - S -     |                                                            |
| Shower Door/Rail/Curtain | - S -     |                                                            |
| Sink/Faucet              | D         | The drain stopper is stuck down and the flange is cracked. |
| Switch/Outlet            | - S -     |                                                            |
| Toilet                   | - S -     |                                                            |
| Toilet Paper Holder      | - S -     |                                                            |
| Towel Rack               | - S -     |                                                            |
| Tub/Shower               | D         | Chips in the tub finish were observed.                     |
| Wall/Ceiling             | - S -     |                                                            |
| Window/Lock/Screen       | - S -     |                                                            |