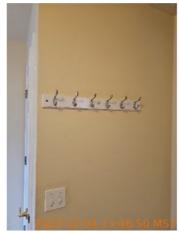

| 🕅 Bedroom           |       |                                         |
|---------------------|-------|-----------------------------------------|
| Flooring/Baseboard  | - S - |                                         |
| Light Fixture/Fan   | - S - |                                         |
| Smoke / CO detector | - S - |                                         |
| Switch/Outlet       | - S - |                                         |
| Wall/Ceiling        | D     | Photo hooks were observed on the walls. |
| Window Covering     | - S - |                                         |
| Window/Lock/Screen  | - S - |                                         |