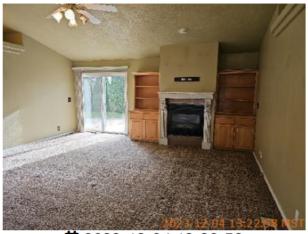

#### Wall/Ceiling 2023-12-04 13:35:57 43.6961592, -116.4914934 Image

| 🕅 Living Room       |       |                                                                            |
|---------------------|-------|----------------------------------------------------------------------------|
| Fireplace Equipment | - S - |                                                                            |
| Flooring/Baseboard  | - S - |                                                                            |
| Light Fixture/Fan   | D     | Burnt-out lightbulbs were observed.                                        |
| Smoke/CO Detector   | - S - |                                                                            |
| Switch/Outlet       | - S - |                                                                            |
| Wall/Ceiling        | - S - | Mismatched paint on walls, TV mount on wall<br>and no brackets left behind |
| Window Covering     | D     | A mismatched blind slat was observed.                                      |
| Window/Lock/Screen  | - S - |                                                                            |

■ 2023-12-04 13:22:58
 ● 43.6960777, -116.4917439
 ■ Image

Fireplace Equipment 2023-12-04 13:23:20 43.6961446, -116.4916476 Image

Fireplace Equipment 2023-12-04 13:23:23 43.6961446, -116.4916476 Image

Flooring/Baseboard **1** 2023-12-04 13:23:52 **43.6961446, -116.4916476 1** Image