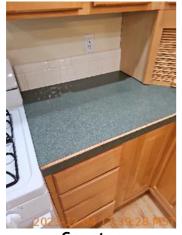

| 🚺 Kitchen        |       |                                        |
|------------------|-------|----------------------------------------|
| Cabinets/Drawers | - S - |                                        |
| Counter          | D     | A burn on the countertop was observed. |