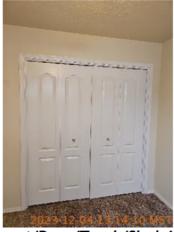

Window Covering 2023-12-04 13:16:31 43.6960637, -116.491778 Image

Window/Lock/Screen 2023-12-04 13:17:26 43.6958857, -116.4917958 Image

| Bedroom 3                  |       |                                         |
|----------------------------|-------|-----------------------------------------|
| Closet/Door/Track/Shelving | D     | Chipped paint was observed on the door. |
| Door/Knob/Lock             | - S - |                                         |

| 🕅 Bedroom 3         | <b>&amp;</b> CONDITION |                                            |
|---------------------|------------------------|--------------------------------------------|
| Flooring/Baseboard  | D                      | Pink tape was observed on the baseboard.   |
| Light Fixture/Fan   | D                      | Burnt-out lightbulbs were observed.        |
| Smoke / CO detector | - S -                  |                                            |
| Switch/Outlet       | D                      | The phone jack is not mounted to the wall. |
| Wall/Ceiling        | - S -                  |                                            |
| Window Covering     | - S -                  |                                            |
| Window/Lock/Screen  | - S -                  |                                            |