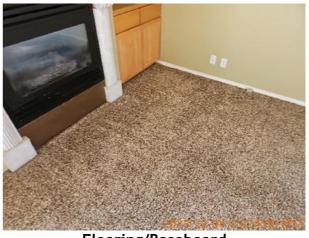

🖹 Move Out

| Property | Tenant(s) | Date       | Agent / Inspector |
|----------|-----------|------------|-------------------|
|          |           | 2023-12-04 |                   |

| in Move Out Condition Summary |                          |   |                                                                  |                                                                                                                                                                                                                                                         |
|-------------------------------|--------------------------|---|------------------------------------------------------------------|---------------------------------------------------------------------------------------------------------------------------------------------------------------------------------------------------------------------------------------------------------|
| AREA                          | <b>P</b> DETAIL          |   |                                                                  | MEDIA                                                                                                                                                                                                                                                   |
| Entry                         | Flooring/Baseboard       | D | The flooring is showing signs of wear.                           | 🛃 Image                                                                                                                                                                                                                                                 |
| Front<br>Yard/Exterior        | Building Exterior        | D | A solar floodlight was installed on the home.                    | 🛃 Image                                                                                                                                                                                                                                                 |
| Bathroom                      | Door/Knob/Lock           | D | Black marks were observed on the door.                           | 🛃 Image<br>ही Image                                                                                                                                                                                                                                     |
| Bathroom                      | Sink/Faucet              | D | The drain stopper is stuck<br>down and the flange is<br>cracked. | nage<br>Image<br>Image                                                                                                                                                                                                                                  |
| Bathroom                      | Tub/Shower               | D | Chips in the tub finish were observed.                           | image<br>image<br>image<br>image<br>image<br>image                                                                                                                                                                                                      |
| Bathroom 2                    | Cabinet/Counter/Shelving | D | Dirty                                                            | Image      Image |
| Bathroom 2                    | Light Fixture            | D | The vanity light fixture is loose.                               | 🛃 Image                                                                                                                                                                                                                                                 |