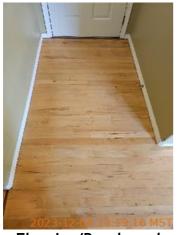

🖹 Move Out

| Property | Tenant(s) | Date       | Agent / Inspector |
|----------|-----------|------------|-------------------|
|          |           | 2023-12-04 |                   |

| in Move Out Condition Summary |                          |   |                                                                  |                                                                                                                                                                                                                                                         |
|-------------------------------|--------------------------|---|------------------------------------------------------------------|---------------------------------------------------------------------------------------------------------------------------------------------------------------------------------------------------------------------------------------------------------|
| AREA                          | <b>P</b> DETAIL          |   |                                                                  | MEDIA                                                                                                                                                                                                                                                   |
| Entry                         | Flooring/Baseboard       | D | The flooring is showing signs of wear.                           | 🛃 Image                                                                                                                                                                                                                                                 |
| Front<br>Yard/Exterior        | Building Exterior        | D | A solar floodlight was installed on the home.                    | 🛃 Image                                                                                                                                                                                                                                                 |
| Bathroom                      | Door/Knob/Lock           | D | Black marks were observed on the door.                           | 🛃 Image<br>ही Image                                                                                                                                                                                                                                     |
| Bathroom                      | Sink/Faucet              | D | The drain stopper is stuck<br>down and the flange is<br>cracked. | nage<br>Image<br>Image                                                                                                                                                                                                                                  |
| Bathroom                      | Tub/Shower               | D | Chips in the tub finish were observed.                           | image<br>image<br>image<br>image<br>image<br>image                                                                                                                                                                                                      |
| Bathroom 2                    | Cabinet/Counter/Shelving | D | Dirty                                                            | Image      Image |
| Bathroom 2                    | Light Fixture            | D | The vanity light fixture is loose.                               | 🛃 Image                                                                                                                                                                                                                                                 |

#### **D=Damaged**

| 🔰 Entry              |       |                                        |
|----------------------|-------|----------------------------------------|
| Door/Knob/Lock       | - S - |                                        |
| Doorbell             | - S - |                                        |
| Flooring/Baseboard   | D     | The flooring is showing signs of wear. |
| Light Fixture/Fan    | - S - |                                        |
| Security/Screen Door | - S - |                                        |
| Switch/Outlet        | - S - |                                        |
| Wall/Ceiling         | - S - |                                        |