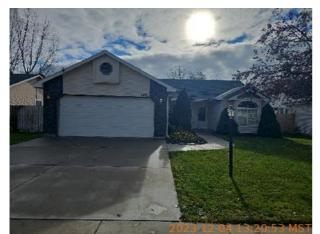

| Front Yard/Exterior |       |                                               |
|---------------------|-------|-----------------------------------------------|
| Building Exterior   | D     | A solar floodlight was installed on the home. |
| Landscaping         | - S - |                                               |

# Front Yard/Exterior

CONDITION

- S -

#### 

Light Fixture

Walk/Driveway

2023-12-04 13:20:53
 43.6957767, -116.4918157
 Image

Landscaping 2023-12-04 13:21:12 (2) 43.6957767, -116.4918157 Image

Landscaping 2023-12-04 13:21:16 43.6960777, -116.4917439 Image