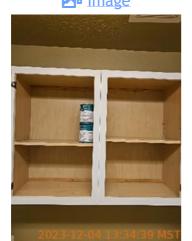

Wall/Ceiling 2023-12-04 13:43:02 43.6961078, -116.4918229 Image

Wall/Ceiling 2023-12-04 13:43:07 43.6961078, -116.4918229 Image

Wall/Ceiling 2023-12-04 13:43:09 (2) 43.6961078, -116.4918229 Image

| 🚺 Laundry Room           | CONDITION |                                                                    |
|--------------------------|-----------|--------------------------------------------------------------------|
| Cabinet/Counter/Shelving | D         | A stain was observed on the countertop.                            |
| Door/Knob/Lock           | - S -     |                                                                    |
| Faucet/Valve             | - S -     |                                                                    |
| Flooring/Baseboard       | D         | A tear in the vinyl flooring was observed.                         |
| Light Fixture/Fan        | - S -     |                                                                    |
| Switch/Outlet            | - S -     |                                                                    |
| Wall/Ceiling             | D         | Unpainted patches and mismatched paint were observed on the walls. |