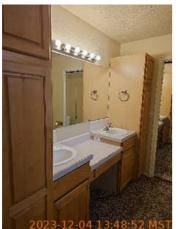

Landscaping 2023-12-04 13:21:34 43.6960777, -116.4917439 Image

| 💵 Bathroom               | CONDITION |                                                            |
|--------------------------|-----------|------------------------------------------------------------|
| Cabinet/Counter/Shelving | - S -     |                                                            |
| Door/Knob/Lock           | D         | Black marks were observed on the door.                     |
| Exhaust Fan              | - S -     |                                                            |
| Flooring/Baseboard       | - S -     |                                                            |
| Light Fixture            | - S -     |                                                            |
| Medicine Cabinet/Mirror  | - S -     |                                                            |
| Shower Door/Rail/Curtain | - S -     |                                                            |
| Sink/Faucet              | D         | The drain stopper is stuck down and the flange is cracked. |
| Switch/Outlet            | - S -     |                                                            |
| Toilet                   | - S -     |                                                            |
| Toilet Paper Holder      | - S -     |                                                            |
| Towel Rack               | - S -     |                                                            |
| Tub/Shower               | D         | Chips in the tub finish were observed.                     |
| Wall/Ceiling             | - S -     |                                                            |
| Window/Lock/Screen       | - S -     |                                                            |

**a** 2023-12-04 13:48:52
 **a** 43.6961222, -116.4916638
 **b** Image

Cabinet/Counter/Shelving 2023-12-04 13:49:01 43.6961222, -116.4916638 Image

Cabinet/Counter/Shelving 2023-12-04 13:49:08 43.6961222, -116.4916638 Image