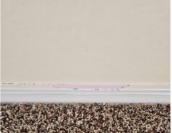

Window Covering 2023-12-04 13:16:31 43.6960637, -116.491778 Image

Window/Lock/Screen 2023-12-04 13:17:26 43.6958857, -116.4917958 Image

| Bedroom 3                  |       |                                         |
|----------------------------|-------|-----------------------------------------|
| Closet/Door/Track/Shelving | D     | Chipped paint was observed on the door. |
| Door/Knob/Lock             | - S - |                                         |

| 🕅 Bedroom 3         | <b>&amp;</b> CONDITION |                                            |
|---------------------|------------------------|--------------------------------------------|
| Flooring/Baseboard  | D                      | Pink tape was observed on the baseboard.   |
| Light Fixture/Fan   | D                      | Burnt-out lightbulbs were observed.        |
| Smoke / CO detector | - S -                  |                                            |
| Switch/Outlet       | D                      | The phone jack is not mounted to the wall. |
| Wall/Ceiling        | - S -                  |                                            |
| Window Covering     | - S -                  |                                            |
| Window/Lock/Screen  | - S -                  |                                            |