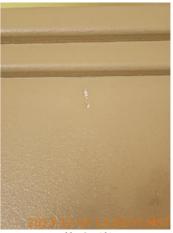

| 🕅 Bedroom           |       |                                         |
|---------------------|-------|-----------------------------------------|
| Flooring/Baseboard  | - S - |                                         |
| Light Fixture/Fan   | - S - |                                         |
| Smoke / CO detector | - S - |                                         |
| Switch/Outlet       | - S - |                                         |
| Wall/Ceiling        | D     | Photo hooks were observed on the walls. |
| Window Covering     | - S - |                                         |
| Window/Lock/Screen  | - S - |                                         |