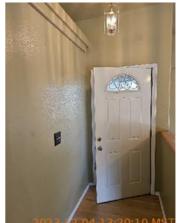

#### **D=Damaged**

| 🔰 Entry              |       |                                        |
|----------------------|-------|----------------------------------------|
| Door/Knob/Lock       | - S - |                                        |
| Doorbell             | - S - |                                        |
| Flooring/Baseboard   | D     | The flooring is showing signs of wear. |
| Light Fixture/Fan    | - S - |                                        |
| Security/Screen Door | - S - |                                        |
| Switch/Outlet        | - S - |                                        |
| Wall/Ceiling         | - S - |                                        |

2023-12-04 13:18:33
 Q 43.6958857, -116.4917958
 ☑ Image

Door/Knob/Lock 2023-12-04 13:18:47 43.6958857, -116.4917958 Image

Door/Knob/Lock Door/Knob/Lock 2023-12-04 13:18:37 43.6958857, -116.4917958 Image