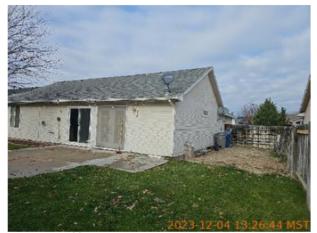

| 🔰 AREA                | P DETAIL                 | l |                                                                    | 🚰 MEDIA                                                                |
|-----------------------|--------------------------|---|--------------------------------------------------------------------|------------------------------------------------------------------------|
| Hallway/Stair<br>s    | Wall/Ceiling             | D | Mismatched paint was observed on the walls.                        | Image Image                                                            |
| Kitchen               | Counter                  | D | A burn on the countertop was<br>observed.                          | i Image<br>Image<br>Image<br>Image<br>Image<br>Image<br>Image<br>Image |
| Kitchen               | Dishwasher               | D | Dirty                                                              | nage<br>Image<br>Image<br>Image                                        |
| Kitchen               | Flooring/Baseboard       | D | The floor is showing signs of wear.                                | Image Image                                                            |
| Kitchen               | Wall/Ceiling             | D | Unpainted patches and mismatched paint were observed on the walls. | Mage<br>Mage<br>Mage<br>Mage                                           |
| Laundry Room          | Cabinet/Counter/Shelving | D | A stain was observed on the countertop.                            | 🚰 Image<br>🔁 Image<br>🛃 Image                                          |
| Laundry Room          | Flooring/Baseboard       | D | A tear in the vinyl flooring was observed.                         | न्न Image<br>न्न Image<br>न्न Image                                    |
| Laundry Room          | Wall/Ceiling             | D | Unpainted patches and mismatched paint were observed on the walls. | image<br>image<br>image<br>image<br>image<br>image<br>image            |
| Living Room           | Light Fixture/Fan        | D | Burnt-out lightbulbs were observed.                                | 🛃 Image                                                                |
| Living Room           | Window Covering          | D | A mismatched blind slat was observed.                              | 🛃 Image<br>🛃 Image                                                     |
| Back<br>Yard/Exterior | Building Exterior        | D | Damage to the siding was observed.                                 | 🛃 Image                                                                |
| Back<br>Yard/Exterior | Landscaping              | D | Personal property left behind                                      | r Image<br>r Image<br>r Image<br>r Image<br>r Image                    |
| Garage/Parki<br>ng    | Cabinet/Counter          | D | Dirty + The bottom of a drawer<br>was missing and broken.          | image<br>image<br>image<br>image<br>image<br>image                     |

Wall/Ceiling 2023-12-04 13:24:47 43.6961446, -116.4916476 Image

Window Covering 2023-12-04 13:25:36 43.696007, -116.4917279 Image

Page 54 of 61

Report generated by zInspector

| 🔰 Back Yard/Exterior |       |                               |
|----------------------|-------|-------------------------------|
| Fence/Gate           | - S - |                               |
| Landscaping          | D     | Personal property left behind |

**ä** 2023-12-04 13:26:44 **Q** <u>43.696007, -116.4917279</u> Image

**Building Exterior a** 2023-12-04 13:26:57 **Q** <u>43.696007, -116.4917279</u> Image

Landscaping **a** 2023-12-04 13:27:37 Q 43.6960782, -116.4913902 Image