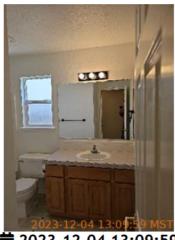

Landscaping 2023-12-04 13:21:34 43.6960777, -116.4917439 Image

| 💵 Bathroom               | CONDITION |                                                            |
|--------------------------|-----------|------------------------------------------------------------|
| Cabinet/Counter/Shelving | - S -     |                                                            |
| Door/Knob/Lock           | D         | Black marks were observed on the door.                     |
| Exhaust Fan              | - S -     |                                                            |
| Flooring/Baseboard       | - S -     |                                                            |
| Light Fixture            | - S -     |                                                            |
| Medicine Cabinet/Mirror  | - S -     |                                                            |
| Shower Door/Rail/Curtain | - S -     |                                                            |
| Sink/Faucet              | D         | The drain stopper is stuck down and the flange is cracked. |
| Switch/Outlet            | - S -     |                                                            |
| Toilet                   | - S -     |                                                            |
| Toilet Paper Holder      | - S -     |                                                            |
| Towel Rack               | - S -     |                                                            |
| Tub/Shower               | D         | Chips in the tub finish were observed.                     |
| Wall/Ceiling             | - S -     |                                                            |
| Window/Lock/Screen       | - S -     |                                                            |

**2023-12-04 13:09:59 43.6957811**, -116.4918048
 ■ Image

Cabinet/Counter/Shelving 2023-12-04 13:10:05 43.6957811, -116.4918048 Image

**2023-12-04 13:10:02 Q** <u>43.6957811, -116.4918048</u>
 **™** Image