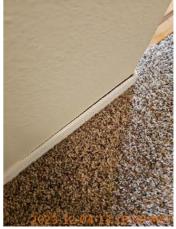

#### **D=Damaged**

| 🔰 Entry              |       |                                        |
|----------------------|-------|----------------------------------------|
| Door/Knob/Lock       | - S - |                                        |
| Doorbell             | - S - |                                        |
| Flooring/Baseboard   | D     | The flooring is showing signs of wear. |
| Light Fixture/Fan    | - S - |                                        |
| Security/Screen Door | - S - |                                        |
| Switch/Outlet        | - S - |                                        |
| Wall/Ceiling         | - S - |                                        |

2023-12-04 13:18:33
 Q 43.6958857, -116.4917958
 ☑ Image

Door/Knob/Lock 2023-12-04 13:18:47 43.6958857, -116.4917958 Image

Door/Knob/Lock Door/Knob/Lock 2023-12-04 13:18:37 43.6958857, -116.4917958 Image