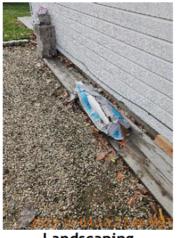

Wall/Ceiling 2023-12-04 13:24:47 43.6961446, -116.4916476 Image

Window Covering 2023-12-04 13:25:36 43.696007, -116.4917279 Image

Page 54 of 61

Report generated by zInspector

| 🔰 Back Yard/Exterior |       |                               |
|----------------------|-------|-------------------------------|
| Fence/Gate           | - S - |                               |
| Landscaping          | D     | Personal property left behind |

**ä** 2023-12-04 13:26:44 **Q** <u>43.696007, -116.4917279</u> Image

**Building Exterior a** 2023-12-04 13:26:57 **Q** <u>43.696007, -116.4917279</u> Image

Landscaping **a** 2023-12-04 13:27:37 Q 43.6960782, -116.4913902 Image

**ä** 2023-12-04 13:26:46 **Q** <u>43.696007, -116.4917279</u> Image

Fence/Gate **ä** 2023-12-04 13:27:17 Q 43.6960782, -116.4913902 Image

Landscaping **a** 2023-12-04 13:27:42 **Q** <u>43.6960782, -116.4913902</u> Image

Landscaping 2023-12-04 13:27:46 43.6960782, -116.4913902 Image

Landscaping 2023-12-04 13:27:49 43.6960782, -116.4913902 Image

| Garage/Parking       |       |                                                        |
|----------------------|-------|--------------------------------------------------------|
| Cabinet/Counter      | D     | Dirty + The bottom of a drawer was missing and broken. |
| Driveway/Floor       | D     | Dirty                                                  |
| Garage Door          | - S - |                                                        |
| Light Fixture        | - S - |                                                        |
| Other Door/Knob/Lock | D     | A gap was observed in the exterior garage door.        |
| Switch/Outlet        | - S - |                                                        |