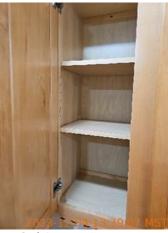

Landscaping 2023-12-04 13:27:46 43.6960782, -116.4913902 Image

Landscaping 2023-12-04 13:27:49 43.6960782, -116.4913902 Image

| Garage/Parking       |       |                                                        |
|----------------------|-------|--------------------------------------------------------|
| Cabinet/Counter      | D     | Dirty + The bottom of a drawer was missing and broken. |
| Driveway/Floor       | D     | Dirty                                                  |
| Garage Door          | - S - |                                                        |
| Light Fixture        | - S - |                                                        |
| Other Door/Knob/Lock | D     | A gap was observed in the exterior garage door.        |
| Switch/Outlet        | - S - |                                                        |