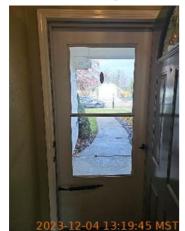

#### **D=Damaged**

| 🔰 Entry              |       |                                        |
|----------------------|-------|----------------------------------------|
| Door/Knob/Lock       | - S - |                                        |
| Doorbell             | - S - |                                        |
| Flooring/Baseboard   | D     | The flooring is showing signs of wear. |
| Light Fixture/Fan    | - S - |                                        |
| Security/Screen Door | - S - |                                        |
| Switch/Outlet        | - S - |                                        |
| Wall/Ceiling         | - S - |                                        |

Doorbell **1** 2023-12-04 13:18:57 **2** 43.6958857, -116.4917958 **1** Image

Flooring/Baseboard 2023-12-04 13:19:16 43.6957767, -116.4918157 Image

Security/Screen Door 2023-12-04 13:19:45 43.6957767, -116.4918157 mage