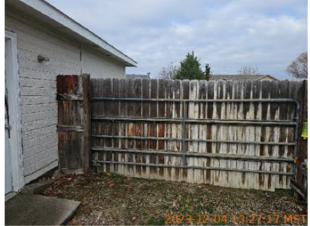

Wall/Ceiling 2023-12-04 13:24:47 43.6961446, -116.4916476 Image

Window Covering 2023-12-04 13:25:36 43.696007, -116.4917279 Image

Page 54 of 61

Report generated by zInspector

| 🔰 Back Yard/Exterior |       |                               |
|----------------------|-------|-------------------------------|
| Fence/Gate           | - S - |                               |
| Landscaping          | D     | Personal property left behind |

**ä** 2023-12-04 13:26:44 **Q** <u>43.696007, -116.4917279</u> Image

**Building Exterior a** 2023-12-04 13:26:57 **Q** <u>43.696007, -116.4917279</u> Image

Landscaping **a** 2023-12-04 13:27:37 Q 43.6960782, -116.4913902 Image

**ä** 2023-12-04 13:26:46 **Q** <u>43.696007, -116.4917279</u> Image

Fence/Gate **ä** 2023-12-04 13:27:17 Q 43.6960782, -116.4913902 Image

Landscaping **a** 2023-12-04 13:27:42 **Q** <u>43.6960782, -116.4913902</u> Image