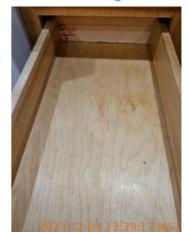

Landscaping 2023-12-04 13:27:46 43.6960782, -116.4913902 Image

Landscaping 2023-12-04 13:27:49 43.6960782, -116.4913902 Image

| Garage/Parking       |       |                                                        |
|----------------------|-------|--------------------------------------------------------|
| Cabinet/Counter      | D     | Dirty + The bottom of a drawer was missing and broken. |
| Driveway/Floor       | D     | Dirty                                                  |
| Garage Door          | - S - |                                                        |
| Light Fixture        | - S - |                                                        |
| Other Door/Knob/Lock | D     | A gap was observed in the exterior garage door.        |
| Switch/Outlet        | - S - |                                                        |