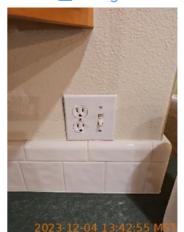

| 🕅 Bedroom 3         | <b>&amp;</b> CONDITION |                                            |
|---------------------|------------------------|--------------------------------------------|
| Flooring/Baseboard  | D                      | Pink tape was observed on the baseboard.   |
| Light Fixture/Fan   | D                      | Burnt-out lightbulbs were observed.        |
| Smoke / CO detector | - S -                  |                                            |
| Switch/Outlet       | D                      | The phone jack is not mounted to the wall. |
| Wall/Ceiling        | - S -                  |                                            |
| Window Covering     | - S -                  |                                            |
| Window/Lock/Screen  | - S -                  |                                            |

Smoke / CO detector 2023-12-04 13:06:36 43.6959292, -116.4917973 Image

Switch/Outlet 2023-12-04 13:07:01 43.6959292, -116.4917973 Image

Wall/Ceiling **1** 2023-12-04 13:06:49 **2** 43.6959292, -116.4917973 **1** Image

Switch/Outlet 2023-12-04 13:06:41 (2) 43.6959292, -116.4917973 Image

Wall/Ceiling 2023-12-04 13:06:48 43.6959292, -116.4917973 Image

Wall/Ceiling 2023-12-04 13:06:54 (2) 43.6959292, -116.4917973 Image