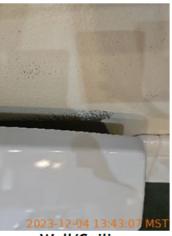

Wall/Ceiling 2023-12-04 13:43:02 43.6961078, -116.4918229 Image

Wall/Ceiling 2023-12-04 13:43:07 43.6961078, -116.4918229 Image

Wall/Ceiling 2023-12-04 13:43:09 (2) 43.6961078, -116.4918229 Image

| 🚺 Laundry Room           | CONDITION |                                                                    |
|--------------------------|-----------|--------------------------------------------------------------------|
| Cabinet/Counter/Shelving | D         | A stain was observed on the countertop.                            |
| Door/Knob/Lock           | - S -     |                                                                    |
| Faucet/Valve             | - S -     |                                                                    |
| Flooring/Baseboard       | D         | A tear in the vinyl flooring was observed.                         |
| Light Fixture/Fan        | - S -     |                                                                    |
| Switch/Outlet            | - S -     |                                                                    |
| Wall/Ceiling             | D         | Unpainted patches and mismatched paint were observed on the walls. |