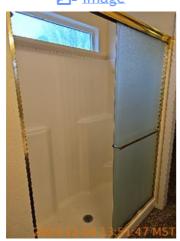

Landscaping 2023-12-04 13:21:34 43.6960777, -116.4917439 Image

| 💵 Bathroom               | CONDITION |                                                            |
|--------------------------|-----------|------------------------------------------------------------|
| Cabinet/Counter/Shelving | - S -     |                                                            |
| Door/Knob/Lock           | D         | Black marks were observed on the door.                     |
| Exhaust Fan              | - S -     |                                                            |
| Flooring/Baseboard       | - S -     |                                                            |
| Light Fixture            | - S -     |                                                            |
| Medicine Cabinet/Mirror  | - S -     |                                                            |
| Shower Door/Rail/Curtain | - S -     |                                                            |
| Sink/Faucet              | D         | The drain stopper is stuck down and the flange is cracked. |
| Switch/Outlet            | - S -     |                                                            |
| Toilet                   | - S -     |                                                            |
| Toilet Paper Holder      | - S -     |                                                            |
| Towel Rack               | - S -     |                                                            |
| Tub/Shower               | D         | Chips in the tub finish were observed.                     |
| Wall/Ceiling             | - S -     |                                                            |
| Window/Lock/Screen       | - S -     |                                                            |

Towel Rack 2023-12-04 13:51:42 (2) 43.696067, -116.4917964 Image

Tub/Shower 2023-12-04 13:51:51 43.696067, -116.4917964 Image

Tub/Shower 2023-12-04 13:51:53 43.696067, -116.4917964 Image

Tub/Shower 2023-12-04 13:51:56 43.696067, -116.4917964 Image

Tub/Shower 2023-12-04 13:51:54 (2) 43.696067, -116.4917964 End Image

Wall/Ceiling 2023-12-04 13:52:14 43.6961382, -116.4913452 Image

Window/Lock/Screen 2023-12-04 13:52:19 43.6961382, -116.4913452 Image