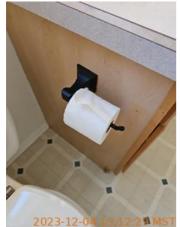

Landscaping 2023-12-04 13:21:34 43.6960777, -116.4917439 Image

| 💵 Bathroom               | CONDITION |                                                            |
|--------------------------|-----------|------------------------------------------------------------|
| Cabinet/Counter/Shelving | - S -     |                                                            |
| Door/Knob/Lock           | D         | Black marks were observed on the door.                     |
| Exhaust Fan              | - S -     |                                                            |
| Flooring/Baseboard       | - S -     |                                                            |
| Light Fixture            | - S -     |                                                            |
| Medicine Cabinet/Mirror  | - S -     |                                                            |
| Shower Door/Rail/Curtain | - S -     |                                                            |
| Sink/Faucet              | D         | The drain stopper is stuck down and the flange is cracked. |
| Switch/Outlet            | - S -     |                                                            |
| Toilet                   | - S -     |                                                            |
| Toilet Paper Holder      | - S -     |                                                            |
| Towel Rack               | - S -     |                                                            |
| Tub/Shower               | D         | Chips in the tub finish were observed.                     |
| Wall/Ceiling             | - S -     |                                                            |
| Window/Lock/Screen       | - S -     |                                                            |