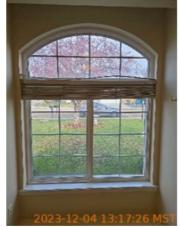

Window Covering 2023-12-04 13:16:31 43.6960637, -116.491778 Image

Window/Lock/Screen 2023-12-04 13:17:26 43.6958857, -116.4917958 Image

| Bedroom 3                  |       |                                         |
|----------------------------|-------|-----------------------------------------|
| Closet/Door/Track/Shelving | D     | Chipped paint was observed on the door. |
| Door/Knob/Lock             | - S - |                                         |