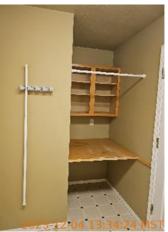

Wall/Ceiling 2023-12-04 13:43:02 43.6961078, -116.4918229 Image

Wall/Ceiling 2023-12-04 13:43:07 43.6961078, -116.4918229 Image

Wall/Ceiling 2023-12-04 13:43:09 (2) 43.6961078, -116.4918229 Image

| 🚺 Laundry Room           | CONDITION |                                                                    |
|--------------------------|-----------|--------------------------------------------------------------------|
| Cabinet/Counter/Shelving | D         | A stain was observed on the countertop.                            |
| Door/Knob/Lock           | - S -     |                                                                    |
| Faucet/Valve             | - S -     |                                                                    |
| Flooring/Baseboard       | D         | A tear in the vinyl flooring was observed.                         |
| Light Fixture/Fan        | - S -     |                                                                    |
| Switch/Outlet            | - S -     |                                                                    |
| Wall/Ceiling             | D         | Unpainted patches and mismatched paint were observed on the walls. |