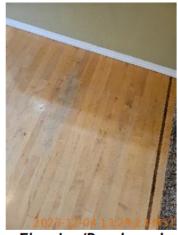

### Window/Lock/Screen 2023-12-04 13:07:21 43.6959292, -116.4917973 Image

| 💵 Dining Room      |       |                                             |
|--------------------|-------|---------------------------------------------|
| Flooring/Baseboard | D     | The flooring is showing signs of wear.      |
| Light Fixture/Fan  | - S - |                                             |
| Switch/Outlet      | - S - |                                             |
| Wall/Ceiling       | D     | Mismatched paint was observed on the walls. |
| Window Covering    | - S - |                                             |
| Window/Lock/Screen | - S - |                                             |