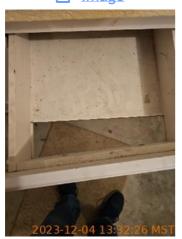

Landscaping 2023-12-04 13:27:46 43.6960782, -116.4913902 Image

Landscaping 2023-12-04 13:27:49 43.6960782, -116.4913902 Image

| Garage/Parking       |       |                                                        |
|----------------------|-------|--------------------------------------------------------|
| Cabinet/Counter      | D     | Dirty + The bottom of a drawer was missing and broken. |
| Driveway/Floor       | D     | Dirty                                                  |
| Garage Door          | - S - |                                                        |
| Light Fixture        | - S - |                                                        |
| Other Door/Knob/Lock | D     | A gap was observed in the exterior garage door.        |
| Switch/Outlet        | - S - |                                                        |

**2023-12-04 13:31:52 43.696205, -116.4917449 Image** 

2023-12-04 13:32:00
 43.696205, -116.4917449
 Image

Cabinet/Counter 2023-12-04 13:32:06 43.696205, -116.4917449 Image

Cabinet/Counter 2023-12-04 13:32:11 43.696205, -116.4917449 Image

Cabinet/Counter 2023-12-04 13:32:26 (2) 43.696205, -116.4917449 [mage]

Cabinet/Counter 2023-12-04 13:32:10 (2) 43.696205, -116.4917449 Image

Cabinet/Counter 2023-12-04 13:32:21 (2) 43.696205, -116.4917449 Image