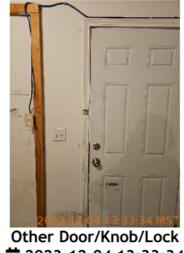

Landscaping 2023-12-04 13:27:46 43.6960782, -116.4913902 Image

Landscaping 2023-12-04 13:27:49 43.6960782, -116.4913902 Image

| Garage/Parking       |       |                                                        |
|----------------------|-------|--------------------------------------------------------|
| Cabinet/Counter      | D     | Dirty + The bottom of a drawer was missing and broken. |
| Driveway/Floor       | D     | Dirty                                                  |
| Garage Door          | - S - |                                                        |
| Light Fixture        | - S - |                                                        |
| Other Door/Knob/Lock | D     | A gap was observed in the exterior garage door.        |
| Switch/Outlet        | - S - |                                                        |

**2023-12-04 13:33:34 43.6962097, -116.4915961 Image** 

Other Door/Knob/Lock 2023-12-04 13:33:22 43.6962097, -116.4915961 Image

Switch/Outlet 2023-12-04 13:33:45 (2) 43.6962097, -116.4915961 Image

| Keys/Remotes/Devices |       |                 |
|----------------------|-------|-----------------|
| Keys                 | D     | Missing keys    |
| Other                | - S - |                 |
| Remotes/Devices      | D     | Missing remotes |
| Swag                 | - S - |                 |