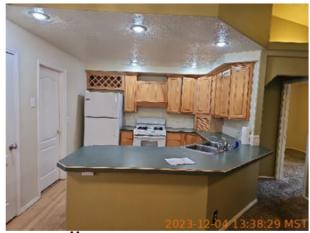

| 🚺 Kitchen        |       |                                        |
|------------------|-------|----------------------------------------|
| Cabinets/Drawers | - S - |                                        |
| Counter          | D     | A burn on the countertop was observed. |

| 🔰 Kitchen             | CONDITION |                                                                    |
|-----------------------|-----------|--------------------------------------------------------------------|
| Dishwasher            | D         | Dirty                                                              |
| Faucet/Plumbing       | - S -     |                                                                    |
| Flooring/Baseboard    | D         | The floor is showing signs of wear.                                |
| Light Fixture         | - S -     |                                                                    |
| Oven                  | - S -     |                                                                    |
| Pantry / Shelves      | - S -     |                                                                    |
| Range/Fan/Hood/Filter | - S -     |                                                                    |
| Refrigerator          | - S -     |                                                                    |
| Sink/Disposal         | - S -     |                                                                    |
| Switch/Outlet         | - S -     |                                                                    |
| Wall/Ceiling          | D         | Unpainted patches and mismatched paint were observed on the walls. |