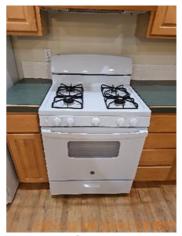

| 🔰 Kitchen             | CONDITION |                                                                    |
|-----------------------|-----------|--------------------------------------------------------------------|
| Dishwasher            | D         | Dirty                                                              |
| Faucet/Plumbing       | - S -     |                                                                    |
| Flooring/Baseboard    | D         | The floor is showing signs of wear.                                |
| Light Fixture         | - S -     |                                                                    |
| Oven                  | - S -     |                                                                    |
| Pantry / Shelves      | - S -     |                                                                    |
| Range/Fan/Hood/Filter | - S -     |                                                                    |
| Refrigerator          | - S -     |                                                                    |
| Sink/Disposal         | - S -     |                                                                    |
| Switch/Outlet         | - S -     |                                                                    |
| Wall/Ceiling          | D         | Unpainted patches and mismatched paint were observed on the walls. |

Range/Fan/Hood/Filter 2023-12-04 13:42:15 43.6961078, -116.4918229 Image

Refrigerator 2023-12-04 13:42:28 43.6961078, -116.4918229 Image

Refrigerator 2023-12-04 13:42:34 43.6961078, -116.4918229 Image

Refrigerator 2023-12-04 13:42:43 43.6961078, -116.4918229 Image