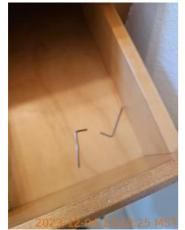

Landscaping 2023-12-04 13:27:46 43.6960782, -116.4913902 Image

Landscaping 2023-12-04 13:27:49 43.6960782, -116.4913902 Image

| Garage/Parking       |       |                                                        |
|----------------------|-------|--------------------------------------------------------|
| Cabinet/Counter      | D     | Dirty + The bottom of a drawer was missing and broken. |
| Driveway/Floor       | D     | Dirty                                                  |
| Garage Door          | - S - |                                                        |
| Light Fixture        | - S - |                                                        |
| Other Door/Knob/Lock | D     | A gap was observed in the exterior garage door.        |
| Switch/Outlet        | - S - |                                                        |