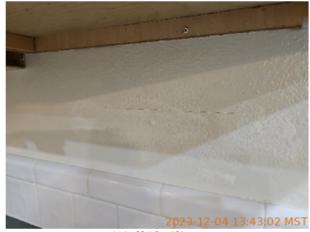

Wall/Ceiling 2023-12-04 13:43:02 43.6961078, -116.4918229 Image

Wall/Ceiling 2023-12-04 13:43:07 43.6961078, -116.4918229 Image

Wall/Ceiling 2023-12-04 13:43:09 (2) 43.6961078, -116.4918229 Image

| 🚺 Laundry Room           | CONDITION |                                                                    |
|--------------------------|-----------|--------------------------------------------------------------------|
| Cabinet/Counter/Shelving | D         | A stain was observed on the countertop.                            |
| Door/Knob/Lock           | - S -     |                                                                    |
| Faucet/Valve             | - S -     |                                                                    |
| Flooring/Baseboard       | D         | A tear in the vinyl flooring was observed.                         |
| Light Fixture/Fan        | - S -     |                                                                    |
| Switch/Outlet            | - S -     |                                                                    |
| Wall/Ceiling             | D         | Unpainted patches and mismatched paint were observed on the walls. |