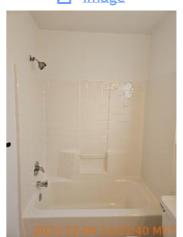

Landscaping 2023-12-04 13:21:34 43.6960777, -116.4917439 Image

| 💵 Bathroom               | CONDITION |                                                            |
|--------------------------|-----------|------------------------------------------------------------|
| Cabinet/Counter/Shelving | - S -     |                                                            |
| Door/Knob/Lock           | D         | Black marks were observed on the door.                     |
| Exhaust Fan              | - S -     |                                                            |
| Flooring/Baseboard       | - S -     |                                                            |
| Light Fixture            | - S -     |                                                            |
| Medicine Cabinet/Mirror  | - S -     |                                                            |
| Shower Door/Rail/Curtain | - S -     |                                                            |
| Sink/Faucet              | D         | The drain stopper is stuck down and the flange is cracked. |
| Switch/Outlet            | - S -     |                                                            |
| Toilet                   | - S -     |                                                            |
| Toilet Paper Holder      | - S -     |                                                            |
| Towel Rack               | - S -     |                                                            |
| Tub/Shower               | D         | Chips in the tub finish were observed.                     |
| Wall/Ceiling             | - S -     |                                                            |
| Window/Lock/Screen       | - S -     |                                                            |

Toilet Paper Holder 2023-12-04 13:51:33 43.696067, -116.4917964 Image

Towel Rack 2023-12-04 13:51:40 43.696067, -116.4917964 Image

Tub/Shower 2023-12-04 13:51:47 (2) 43.696067, -116.4917964 Image

Towel Rack 2023-12-04 13:51:37 43.696067, -116.4917964 Image

Towel Rack 2023-12-04 13:51:42 (2) 43.696067, -116.4917964 Image

Tub/Shower 2023-12-04 13:51:51 43.696067, -116.4917964 Image

Tub/Shower 2023-12-04 13:51:53 43.696067, -116.4917964 Image

Tub/Shower 2023-12-04 13:51:56 43.696067, -116.4917964 Image

Tub/Shower 2023-12-04 13:51:54 (2) 43.696067, -116.4917964 End Image

Wall/Ceiling 2023-12-04 13:52:14 43.6961382, -116.4913452 Image

Window/Lock/Screen 2023-12-04 13:52:19 43.6961382, -116.4913452 Image