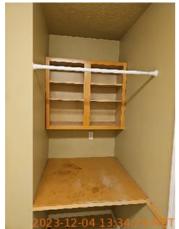

Wall/Ceiling 2023-12-04 13:43:02 43.6961078, -116.4918229 Image

Wall/Ceiling 2023-12-04 13:43:07 43.6961078, -116.4918229 Image

Wall/Ceiling 2023-12-04 13:43:09 (2) 43.6961078, -116.4918229 Image

| 🚺 Laundry Room           | CONDITION |                                                                    |
|--------------------------|-----------|--------------------------------------------------------------------|
| Cabinet/Counter/Shelving | D         | A stain was observed on the countertop.                            |
| Door/Knob/Lock           | - S -     |                                                                    |
| Faucet/Valve             | - S -     |                                                                    |
| Flooring/Baseboard       | D         | A tear in the vinyl flooring was observed.                         |
| Light Fixture/Fan        | - S -     |                                                                    |
| Switch/Outlet            | - S -     |                                                                    |
| Wall/Ceiling             | D         | Unpainted patches and mismatched paint were observed on the walls. |