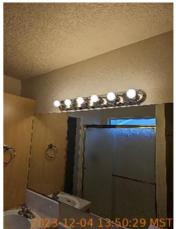

| 🕅 Bathroom 2             |       |       |
|--------------------------|-------|-------|
| Cabinet/Counter/Shelving | D     | Dirty |
| Door/Knob/Lock           | - S - |       |

| Bathroom 2              | CONDITION |                                        |
|-------------------------|-----------|----------------------------------------|
| Exhaust Fan             | - S -     |                                        |
| Flooring/Baseboard      | - S -     |                                        |
| Light Fixture           | D         | The vanity light fixture is loose.     |
| Medicine Cabinet/Mirror | - S -     |                                        |
| Sink/Faucet             | - S -     |                                        |
| Switch/Outlet           | - S -     |                                        |
| Toilet                  | - S -     |                                        |
| Toilet Paper Holder     | - S -     |                                        |
| Towel Rack              | - S -     |                                        |
| Tub/Shower              | D         | Chips in the tub finish were observed. |
| Wall/Ceiling            | - S -     |                                        |
| Window/Lock/Screen      | - S -     |                                        |

Flooring/Baseboard 2023-12-04 13:50:22 (2) 43.696067, -116.4917964 [mage]

Light Fixture 2023-12-04 13:50:29 43.696067, -116.4917964

Image

Shower Door/Rail/Curtain 2023-12-04 13:50:37 (2) 43.696067, -116.4917964 [mage]