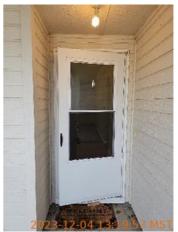

#### **D=Damaged**

| 🔰 Entry              |       |                                        |
|----------------------|-------|----------------------------------------|
| Door/Knob/Lock       | - S - |                                        |
| Doorbell             | - S - |                                        |
| Flooring/Baseboard   | D     | The flooring is showing signs of wear. |
| Light Fixture/Fan    | - S - |                                        |
| Security/Screen Door | - S - |                                        |
| Switch/Outlet        | - S - |                                        |
| Wall/Ceiling         | - S - |                                        |

2023-12-04 13:18:33
 Q 43.6958857, -116.4917958
 ☑ Image

Door/Knob/Lock 2023-12-04 13:18:47 43.6958857, -116.4917958 Image

Door/Knob/Lock Door/Knob/Lock 2023-12-04 13:18:37 43.6958857, -116.4917958 Image