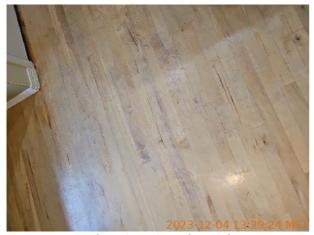

### Window/Lock/Screen 2023-12-04 13:07:21 43.6959292, -116.4917973 Image

| 💵 Dining Room      |       |                                             |
|--------------------|-------|---------------------------------------------|
| Flooring/Baseboard | D     | The flooring is showing signs of wear.      |
| Light Fixture/Fan  | - S - |                                             |
| Switch/Outlet      | - S - |                                             |
| Wall/Ceiling       | D     | Mismatched paint was observed on the walls. |
| Window Covering    | - S - |                                             |
| Window/Lock/Screen | - S - |                                             |