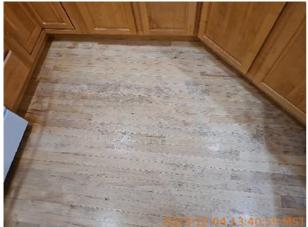

| 🔰 Kitchen             | CONDITION |                                                                    |
|-----------------------|-----------|--------------------------------------------------------------------|
| Dishwasher            | D         | Dirty                                                              |
| Faucet/Plumbing       | - S -     |                                                                    |
| Flooring/Baseboard    | D         | The floor is showing signs of wear.                                |
| Light Fixture         | - S -     |                                                                    |
| Oven                  | - S -     |                                                                    |
| Pantry / Shelves      | - S -     |                                                                    |
| Range/Fan/Hood/Filter | - S -     |                                                                    |
| Refrigerator          | - S -     |                                                                    |
| Sink/Disposal         | - S -     |                                                                    |
| Switch/Outlet         | - S -     |                                                                    |
| Wall/Ceiling          | D         | Unpainted patches and mismatched paint were observed on the walls. |

Flooring/Baseboard 2023-12-04 13:40:59 43.6961348, -116.491644 Image

Dishwasher 2023-12-04 13:40:27 (2) 43.6961348, -116.491644 [Mage]

Faucet/Plumbing 2023-12-04 13:40:43 43.6961348, -116.491644 Image

Flooring/Baseboard 2023-12-04 13:41:02 43.6961348, -116.491644 Image