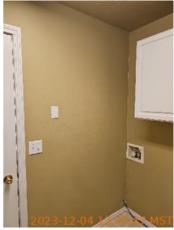

Wall/Ceiling 2023-12-04 13:43:02 43.6961078, -116.4918229 Image

Wall/Ceiling 2023-12-04 13:43:07 43.6961078, -116.4918229 Image

Wall/Ceiling 2023-12-04 13:43:09 (2) 43.6961078, -116.4918229 Image

| 🚺 Laundry Room           | CONDITION |                                                                    |
|--------------------------|-----------|--------------------------------------------------------------------|
| Cabinet/Counter/Shelving | D         | A stain was observed on the countertop.                            |
| Door/Knob/Lock           | - S -     |                                                                    |
| Faucet/Valve             | - S -     |                                                                    |
| Flooring/Baseboard       | D         | A tear in the vinyl flooring was observed.                         |
| Light Fixture/Fan        | - S -     |                                                                    |
| Switch/Outlet            | - S -     |                                                                    |
| Wall/Ceiling             | D         | Unpainted patches and mismatched paint were observed on the walls. |

Cabinet/Counter/Shelving 2023-12-04 13:34:29 43.6962097, -116.4915961 Image

Cabinet/Counter/Shelving 2023-12-04 13:34:39 43.6962097, -116.4915961 Image

2023-12-04 13:34:24
 43.6962097, -116.4915961
 Image