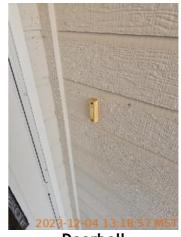

#### **D=Damaged**

| 🔰 Entry              |       |                                        |
|----------------------|-------|----------------------------------------|
| Door/Knob/Lock       | - S - |                                        |
| Doorbell             | - S - |                                        |
| Flooring/Baseboard   | D     | The flooring is showing signs of wear. |
| Light Fixture/Fan    | - S - |                                        |
| Security/Screen Door | - S - |                                        |
| Switch/Outlet        | - S - |                                        |
| Wall/Ceiling         | - S - |                                        |

Doorbell **1** 2023-12-04 13:18:57 **2** 43.6958857, -116.4917958 **1** Image

Flooring/Baseboard 2023-12-04 13:19:16 43.6957767, -116.4918157 Image

Security/Screen Door 2023-12-04 13:19:45 43.6957767, -116.4918157 mage