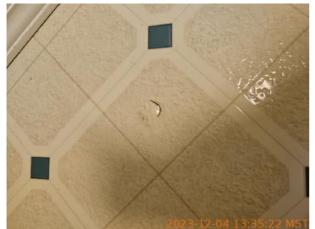

Wall/Ceiling 2023-12-04 13:43:02 43.6961078, -116.4918229 Image

Wall/Ceiling 2023-12-04 13:43:07 43.6961078, -116.4918229 Image

Wall/Ceiling 2023-12-04 13:43:09 (2) 43.6961078, -116.4918229 Image

| 🚺 Laundry Room           | CONDITION |                                                                    |
|--------------------------|-----------|--------------------------------------------------------------------|
| Cabinet/Counter/Shelving | D         | A stain was observed on the countertop.                            |
| Door/Knob/Lock           | - S -     |                                                                    |
| Faucet/Valve             | - S -     |                                                                    |
| Flooring/Baseboard       | D         | A tear in the vinyl flooring was observed.                         |
| Light Fixture/Fan        | - S -     |                                                                    |
| Switch/Outlet            | - S -     |                                                                    |
| Wall/Ceiling             | D         | Unpainted patches and mismatched paint were observed on the walls. |