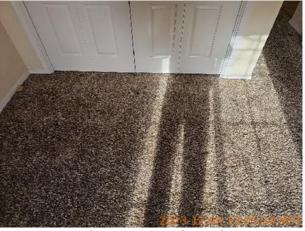

### Window/Lock/Screen 2023-12-04 13:07:21 43.6959292, -116.4917973 Image

| 💵 Dining Room      |       |                                             |
|--------------------|-------|---------------------------------------------|
| Flooring/Baseboard | D     | The flooring is showing signs of wear.      |
| Light Fixture/Fan  | - S - |                                             |
| Switch/Outlet      | - S - |                                             |
| Wall/Ceiling       | D     | Mismatched paint was observed on the walls. |
| Window Covering    | - S - |                                             |
| Window/Lock/Screen | - S - |                                             |