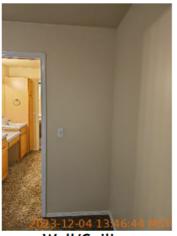

Page 25 of 61

Report generated by zInspector

| Bedroom 2           |       |                                                   |
|---------------------|-------|---------------------------------------------------|
| Flooring/Baseboard  | - S - |                                                   |
| Light Fixture/Fan   | - S - |                                                   |
| Smoke / CO detector | - S - |                                                   |
| Switch/Outlet       | - S - |                                                   |
| Wall/Ceiling        | D     | Black marks and holes were observed on the walls. |
| Window Covering     | D     | A warped blind valance was observed.              |
| Window/Lock/Screen  | - S - |                                                   |