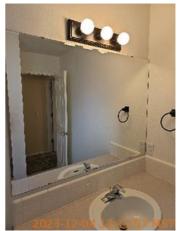

Landscaping 2023-12-04 13:21:34 43.6960777, -116.4917439 Image

| 💵 Bathroom               | CONDITION |                                                            |
|--------------------------|-----------|------------------------------------------------------------|
| Cabinet/Counter/Shelving | - S -     |                                                            |
| Door/Knob/Lock           | D         | Black marks were observed on the door.                     |
| Exhaust Fan              | - S -     |                                                            |
| Flooring/Baseboard       | - S -     |                                                            |
| Light Fixture            | - S -     |                                                            |
| Medicine Cabinet/Mirror  | - S -     |                                                            |
| Shower Door/Rail/Curtain | - S -     |                                                            |
| Sink/Faucet              | D         | The drain stopper is stuck down and the flange is cracked. |
| Switch/Outlet            | - S -     |                                                            |
| Toilet                   | - S -     |                                                            |
| Toilet Paper Holder      | - S -     |                                                            |
| Towel Rack               | - S -     |                                                            |
| Tub/Shower               | D         | Chips in the tub finish were observed.                     |
| Wall/Ceiling             | - S -     |                                                            |
| Window/Lock/Screen       | - S -     |                                                            |

| 🕅 Bathroom 2             |       |       |
|--------------------------|-------|-------|
| Cabinet/Counter/Shelving | D     | Dirty |
| Door/Knob/Lock           | - S - |       |

| Bathroom 2              | CONDITION |                                        |
|-------------------------|-----------|----------------------------------------|
| Exhaust Fan             | - S -     |                                        |
| Flooring/Baseboard      | - S -     |                                        |
| Light Fixture           | D         | The vanity light fixture is loose.     |
| Medicine Cabinet/Mirror | - S -     |                                        |
| Sink/Faucet             | - S -     |                                        |
| Switch/Outlet           | - S -     |                                        |
| Toilet                  | - S -     |                                        |
| Toilet Paper Holder     | - S -     |                                        |
| Towel Rack              | - S -     |                                        |
| Tub/Shower              | D         | Chips in the tub finish were observed. |
| Wall/Ceiling            | - S -     |                                        |
| Window/Lock/Screen      | - S -     |                                        |