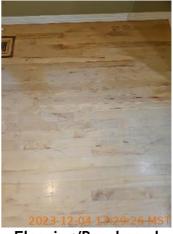

### Window/Lock/Screen 2023-12-04 13:07:21 43.6959292, -116.4917973 Image

| 💵 Dining Room      |       |                                             |
|--------------------|-------|---------------------------------------------|
| Flooring/Baseboard | D     | The flooring is showing signs of wear.      |
| Light Fixture/Fan  | - S - |                                             |
| Switch/Outlet      | - S - |                                             |
| Wall/Ceiling       | D     | Mismatched paint was observed on the walls. |
| Window Covering    | - S - |                                             |
| Window/Lock/Screen | - S - |                                             |

**2023-12-04 13:29:18 43.6963165, -116.4918275 Image** 

Flooring/Baseboard 2023-12-04 13:29:23 (2) 43.6963165, -116.4918275 Image

Flooring/Baseboard 2023-12-04 13:29:24 43.6963165, -116.4918275 Image

Light Fixture/Fan 2023-12-04 13:30:01 43.6963165, -116.4918275 Image