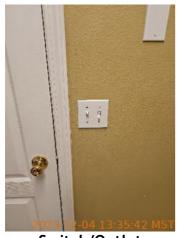

| 🕅 Bedroom 3         | <b>&amp;</b> CONDITION |                                            |
|---------------------|------------------------|--------------------------------------------|
| Flooring/Baseboard  | D                      | Pink tape was observed on the baseboard.   |
| Light Fixture/Fan   | D                      | Burnt-out lightbulbs were observed.        |
| Smoke / CO detector | - S -                  |                                            |
| Switch/Outlet       | D                      | The phone jack is not mounted to the wall. |
| Wall/Ceiling        | - S -                  |                                            |
| Window Covering     | - S -                  |                                            |
| Window/Lock/Screen  | - S -                  |                                            |

Flooring/Baseboard 2023-12-04 13:35:18 43.6961592, -116.4914934 Image

Light Fixture/Fan 2023-12-04 13:35:37 43.6961592, -116.4914934 Image

Switch/Outlet 2023-12-04 13:35:42 (2) 43.6961592, -116.4914934 Image