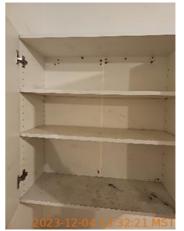

| 🚺 Kitchen        |       |                                        |
|------------------|-------|----------------------------------------|
| Cabinets/Drawers | - S - |                                        |
| Counter          | D     | A burn on the countertop was observed. |

| 🔰 Kitchen             | CONDITION |                                                                    |
|-----------------------|-----------|--------------------------------------------------------------------|
| Dishwasher            | D         | Dirty                                                              |
| Faucet/Plumbing       | - S -     |                                                                    |
| Flooring/Baseboard    | D         | The floor is showing signs of wear.                                |
| Light Fixture         | - S -     |                                                                    |
| Oven                  | - S -     |                                                                    |
| Pantry / Shelves      | - S -     |                                                                    |
| Range/Fan/Hood/Filter | - S -     |                                                                    |
| Refrigerator          | - S -     |                                                                    |
| Sink/Disposal         | - S -     |                                                                    |
| Switch/Outlet         | - S -     |                                                                    |
| Wall/Ceiling          | D         | Unpainted patches and mismatched paint were observed on the walls. |

Light Fixture 2023-12-04 13:41:16 43.6961078, -116.4918229 Image

Oven **1** 2023-12-04 13:41:28 **43.6961078, -116.4918229 1** Image

Pantry / Shelves 2023-12-04 13:41:36 43.6961078, -116.4918229 Image

Oven **1** 2023-12-04 13:41:24 **2** 43.6961078, -116.4918229 **1** Image

Oven **a** 2023-12-04 13:41:30 **a** 43.6961078, -116.4918229 **b** Image

Pantry / Shelves 2023-12-04 13:41:43 43.6961078, -116.4918229 Image

Pantry / Shelves 2023-12-04 13:41:46 43.6961078, -116.4918229 Image

Pantry / Shelves 2023-12-04 13:41:51 43.6961078, -116.4918229 Image

Range/Fan/Hood/Filter 2023-12-04 13:42:21 43.6961078, -116.4918229 Image

Pantry / Shelves 2023-12-04 13:41:49 43.6961078, -116.4918229 Image