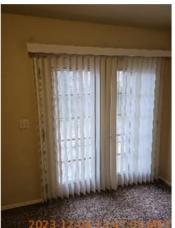

Wall/Ceiling 2023-12-04 13:46:46 43.6957462, -116.4917717 Image

Window Covering 2023-12-04 13:47:05 43.6957462, -116.4917717 Image

Window/Lock/Screen 2023-12-04 13:47:16 43.6957462, -116.4917717 Image

| N Bedroom 2                |       |                                                          |
|----------------------------|-------|----------------------------------------------------------|
| Closet/Door/Track/Shelving | D     | The closet door guide is broken and non-<br>functioning. |
| Door/Knob/Lock             | - S - |                                                          |

Page 25 of 61

Report generated by zInspector

| Bedroom 2           |       |                                                   |
|---------------------|-------|---------------------------------------------------|
| Flooring/Baseboard  | - S - |                                                   |
| Light Fixture/Fan   | - S - |                                                   |
| Smoke / CO detector | - S - |                                                   |
| Switch/Outlet       | - S - |                                                   |
| Wall/Ceiling        | D     | Black marks and holes were observed on the walls. |
| Window Covering     | D     | A warped blind valance was observed.              |
| Window/Lock/Screen  | - S - |                                                   |