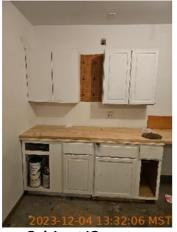

Landscaping 2023-12-04 13:27:46 43.6960782, -116.4913902 Image

Landscaping 2023-12-04 13:27:49 43.6960782, -116.4913902 Image

| Garage/Parking       |       |                                                        |
|----------------------|-------|--------------------------------------------------------|
| Cabinet/Counter      | D     | Dirty + The bottom of a drawer was missing and broken. |
| Driveway/Floor       | D     | Dirty                                                  |
| Garage Door          | - S - |                                                        |
| Light Fixture        | - S - |                                                        |
| Other Door/Knob/Lock | D     | A gap was observed in the exterior garage door.        |
| Switch/Outlet        | - S - |                                                        |

**2023-12-04 13:31:52 43.696205, -116.4917449 Image** 

2023-12-04 13:32:00
 43.696205, -116.4917449
 Image

Cabinet/Counter 2023-12-04 13:32:06 43.696205, -116.4917449 Image

Cabinet/Counter 2023-12-04 13:32:11 43.696205, -116.4917449 Image

Cabinet/Counter 2023-12-04 13:32:26 (2) 43.696205, -116.4917449 [mage]

Cabinet/Counter 2023-12-04 13:32:10 (2) 43.696205, -116.4917449 Image

Cabinet/Counter 2023-12-04 13:32:21 (2) 43.696205, -116.4917449 Image