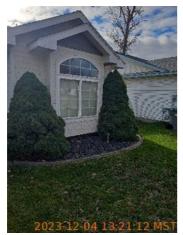

| Front Yard/Exterior |       |                                               |
|---------------------|-------|-----------------------------------------------|
| Building Exterior   | D     | A solar floodlight was installed on the home. |
| Landscaping         | - S - |                                               |

#### 

Light Fixture

Walk/Driveway

2023-12-04 13:20:53
 43.6957767, -116.4918157
 Image

Landscaping 2023-12-04 13:21:12 (2) 43.6957767, -116.4918157 Image

Landscaping 2023-12-04 13:21:16 43.6960777, -116.4917439 Image