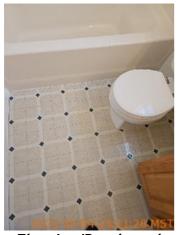

Landscaping 2023-12-04 13:21:34 43.6960777, -116.4917439 Image

| 💵 Bathroom               | CONDITION |                                                            |
|--------------------------|-----------|------------------------------------------------------------|
| Cabinet/Counter/Shelving | - S -     |                                                            |
| Door/Knob/Lock           | D         | Black marks were observed on the door.                     |
| Exhaust Fan              | - S -     |                                                            |
| Flooring/Baseboard       | - S -     |                                                            |
| Light Fixture            | - S -     |                                                            |
| Medicine Cabinet/Mirror  | - S -     |                                                            |
| Shower Door/Rail/Curtain | - S -     |                                                            |
| Sink/Faucet              | D         | The drain stopper is stuck down and the flange is cracked. |
| Switch/Outlet            | - S -     |                                                            |
| Toilet                   | - S -     |                                                            |
| Toilet Paper Holder      | - S -     |                                                            |
| Towel Rack               | - S -     |                                                            |
| Tub/Shower               | D         | Chips in the tub finish were observed.                     |
| Wall/Ceiling             | - S -     |                                                            |
| Window/Lock/Screen       | - S -     |                                                            |

Toilet Paper Holder 2023-12-04 13:51:33 43.696067, -116.4917964 Image

Towel Rack 2023-12-04 13:51:40 43.696067, -116.4917964 Image

Tub/Shower 2023-12-04 13:51:47 (2) 43.696067, -116.4917964 Image

Towel Rack 2023-12-04 13:51:37 43.696067, -116.4917964 Image

Towel Rack 2023-12-04 13:51:42 (2) 43.696067, -116.4917964 Image

Tub/Shower 2023-12-04 13:51:51 43.696067, -116.4917964 Image

Tub/Shower 2023-12-04 13:51:53 43.696067, -116.4917964 Image

Tub/Shower 2023-12-04 13:51:56 43.696067, -116.4917964 Image

Tub/Shower 2023-12-04 13:51:54 (2) 43.696067, -116.4917964 End Image

Wall/Ceiling 2023-12-04 13:52:14 43.6961382, -116.4913452 Image

Window/Lock/Screen 2023-12-04 13:52:19 43.6961382, -116.4913452 Image