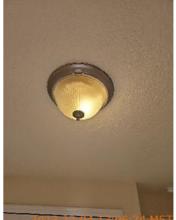

| 🕅 Bathroom 2             |       |       |
|--------------------------|-------|-------|
| Cabinet/Counter/Shelving | D     | Dirty |
| Door/Knob/Lock           | - S - |       |

| Bathroom 2              | CONDITION |                                        |
|-------------------------|-----------|----------------------------------------|
| Exhaust Fan             | - S -     |                                        |
| Flooring/Baseboard      | - S -     |                                        |
| Light Fixture           | D         | The vanity light fixture is loose.     |
| Medicine Cabinet/Mirror | - S -     |                                        |
| Sink/Faucet             | - S -     |                                        |
| Switch/Outlet           | - S -     |                                        |
| Toilet                  | - S -     |                                        |
| Toilet Paper Holder     | - S -     |                                        |
| Towel Rack              | - S -     |                                        |
| Tub/Shower              | D         | Chips in the tub finish were observed. |
| Wall/Ceiling            | - S -     |                                        |
| Window/Lock/Screen      | - S -     |                                        |