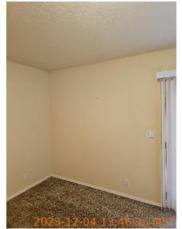

| 🕅 Bedroom           |       |                                         |
|---------------------|-------|-----------------------------------------|
| Flooring/Baseboard  | - S - |                                         |
| Light Fixture/Fan   | - S - |                                         |
| Smoke / CO detector | - S - |                                         |
| Switch/Outlet       | - S - |                                         |
| Wall/Ceiling        | D     | Photo hooks were observed on the walls. |
| Window Covering     | - S - |                                         |
| Window/Lock/Screen  | - S - |                                         |

Wall/Ceiling 2023-12-04 13:46:46 43.6957462, -116.4917717 Image

Window Covering 2023-12-04 13:47:05 43.6957462, -116.4917717 Image

Window/Lock/Screen 2023-12-04 13:47:16 43.6957462, -116.4917717 Image

| N Bedroom 2                |       |                                                          |
|----------------------------|-------|----------------------------------------------------------|
| Closet/Door/Track/Shelving | D     | The closet door guide is broken and non-<br>functioning. |
| Door/Knob/Lock             | - S - |                                                          |