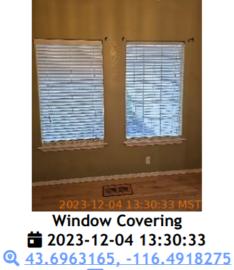

#### Wall/Ceiling 2023-12-04 13:35:57 43.6961592, -116.4914934 Image

| 🕅 Living Room       |       |                                                                            |
|---------------------|-------|----------------------------------------------------------------------------|
| Fireplace Equipment | - S - |                                                                            |
| Flooring/Baseboard  | - S - |                                                                            |
| Light Fixture/Fan   | D     | Burnt-out lightbulbs were observed.                                        |
| Smoke/CO Detector   | - S - |                                                                            |
| Switch/Outlet       | - S - |                                                                            |
| Wall/Ceiling        | - S - | Mismatched paint on walls, TV mount on wall<br>and no brackets left behind |
| Window Covering     | D     | A mismatched blind slat was observed.                                      |
| Window/Lock/Screen  | - S - |                                                                            |

Wall/Ceiling 2023-12-04 13:24:47 43.6961446, -116.4916476 Image

Window Covering 2023-12-04 13:25:36 43.696007, -116.4917279 Image

Page 54 of 61

Report generated by zInspector

| 🔰 Back Yard/Exterior |       |                               |
|----------------------|-------|-------------------------------|
| Fence/Gate           | - S - |                               |
| Landscaping          | D     | Personal property left behind |