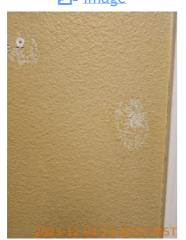

Wall/Ceiling 2023-12-04 13:43:02 43.6961078, -116.4918229 Image

Wall/Ceiling 2023-12-04 13:43:07 43.6961078, -116.4918229 Image

Wall/Ceiling 2023-12-04 13:43:09 (2) 43.6961078, -116.4918229 Image

| 🚺 Laundry Room           | CONDITION |                                                                    |
|--------------------------|-----------|--------------------------------------------------------------------|
| Cabinet/Counter/Shelving | D         | A stain was observed on the countertop.                            |
| Door/Knob/Lock           | - S -     |                                                                    |
| Faucet/Valve             | - S -     |                                                                    |
| Flooring/Baseboard       | D         | A tear in the vinyl flooring was observed.                         |
| Light Fixture/Fan        | - S -     |                                                                    |
| Switch/Outlet            | - S -     |                                                                    |
| Wall/Ceiling             | D         | Unpainted patches and mismatched paint were observed on the walls. |

Wall/Ceiling 2023-12-04 13:35:48 43.6961592, -116.4914934 Image

Wall/Ceiling 2023-12-04 13:35:55 43.6961592, -116.4914934 Image

Wall/Ceiling 2023-12-04 13:35:47 43.6961592, -116.4914934 Image

Wall/Ceiling 2023-12-04 13:35:51 43.6961592, -116.4914934 Image

Wall/Ceiling 2023-12-04 13:35:56 43.6961592, -116.4914934 Image

#### Wall/Ceiling 2023-12-04 13:35:57 43.6961592, -116.4914934 Image

| 🕅 Living Room       |       |                                                                            |
|---------------------|-------|----------------------------------------------------------------------------|
| Fireplace Equipment | - S - |                                                                            |
| Flooring/Baseboard  | - S - |                                                                            |
| Light Fixture/Fan   | D     | Burnt-out lightbulbs were observed.                                        |
| Smoke/CO Detector   | - S - |                                                                            |
| Switch/Outlet       | - S - |                                                                            |
| Wall/Ceiling        | - S - | Mismatched paint on walls, TV mount on wall<br>and no brackets left behind |
| Window Covering     | D     | A mismatched blind slat was observed.                                      |
| Window/Lock/Screen  | - S - |                                                                            |