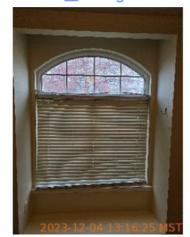

Wall/Ceiling 2023-12-04 13:16:01 43.6960637, -116.491778 Image

Wall/Ceiling 2023-12-04 13:16:06 43.6960637, -116.491778 Image

Window Covering 2023-12-04 13:16:25 43.6960637, -116.491778 Image

Wall/Ceiling 2023-12-04 13:16:08 (2) 43.6960637, -116.491778 Image

Window Covering 2023-12-04 13:16:31 43.6960637, -116.491778 Image

Window/Lock/Screen 2023-12-04 13:17:26 43.6958857, -116.4917958 Image

| Bedroom 3                  |       |                                         |
|----------------------------|-------|-----------------------------------------|
| Closet/Door/Track/Shelving | D     | Chipped paint was observed on the door. |
| Door/Knob/Lock             | - S - |                                         |