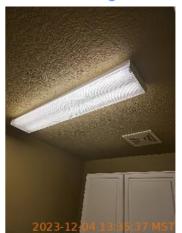

#### Wall/Ceiling 2023-12-04 13:35:57 43.6961592, -116.4914934 Image

| 🕅 Living Room       |       |                                                                            |
|---------------------|-------|----------------------------------------------------------------------------|
| Fireplace Equipment | - S - |                                                                            |
| Flooring/Baseboard  | - S - |                                                                            |
| Light Fixture/Fan   | D     | Burnt-out lightbulbs were observed.                                        |
| Smoke/CO Detector   | - S - |                                                                            |
| Switch/Outlet       | - S - |                                                                            |
| Wall/Ceiling        | - S - | Mismatched paint on walls, TV mount on wall<br>and no brackets left behind |
| Window Covering     | D     | A mismatched blind slat was observed.                                      |
| Window/Lock/Screen  | - S - |                                                                            |

Flooring/Baseboard 2023-12-04 13:24:00 43.6961446, -116.4916476 Image

Light Fixture/Fan 2023-12-04 13:24:09 43.6961446, -116.4916476 Image

Switch/Outlet 2023-12-04 13:24:29 43.6961446, -116.4916476 Image