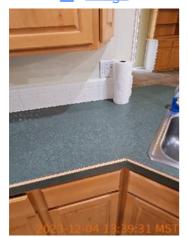

| 🚺 Kitchen        |       |                                        |
|------------------|-------|----------------------------------------|
| Cabinets/Drawers | - S - |                                        |
| Counter          | D     | A burn on the countertop was observed. |

| 🔰 Kitchen             | CONDITION |                                                                    |
|-----------------------|-----------|--------------------------------------------------------------------|
| Dishwasher            | D         | Dirty                                                              |
| Faucet/Plumbing       | - S -     |                                                                    |
| Flooring/Baseboard    | D         | The floor is showing signs of wear.                                |
| Light Fixture         | - S -     |                                                                    |
| Oven                  | - S -     |                                                                    |
| Pantry / Shelves      | - S -     |                                                                    |
| Range/Fan/Hood/Filter | - S -     |                                                                    |
| Refrigerator          | - S -     |                                                                    |
| Sink/Disposal         | - S -     |                                                                    |
| Switch/Outlet         | - S -     |                                                                    |
| Wall/Ceiling          | D         | Unpainted patches and mismatched paint were observed on the walls. |

2023-12-04 13:38:29
 43.6959453, -116.4916455
 Image

Cabinets/Drawers 2023-12-04 13:38:46 (2) 43.6959453, -116.4916455 Image

Cabinets/Drawers 2023-12-04 13:38:40 (2) 43.6959453, -116.4916455 Image

Cabinets/Drawers 2023-12-04 13:38:55 (2) 43.6959453, -116.4916455 Image

Cabinets/Drawers 2023-12-04 13:39:01 43.6959453, -116.4916455 Image

Cabinets/Drawers 2023-12-04 13:39:11 43.6959453, -116.4916455 Image

Cabinets/Drawers 2023-12-04 13:39:22 (2) 43.6961348, -116.491644 Image

Cabinets/Drawers 2023-12-04 13:39:07 43.6959453, -116.4916455 Image

Cabinets/Drawers 2023-12-04 13:39:17 (2) 43.6961348, -116.491644

Counter 2023-12-04 13:39:26 43.6961348, -116.491644 Image

Counter **1** 2023-12-04 13:39:28 **1** 43.6961348, -116.491644 **1** Image

Counter **1** 2023-12-04 13:39:31 **1** 43.6961348, -116.491644 **1** Image

Counter **1** 2023-12-04 13:39:35 **2** 43.6961348, -116.491644 **1** Image

Counter **2023-12-04 13:39:30 43.6961348, -116.491644 Image** 

Counter 2023-12-04 13:39:33 (2) 43.6961348, -116.491644 [mage]

Counter 2023-12-04 13:39:53 43.6961348, -116.491644 Image

Dishwasher 2023-12-04 13:40:12 (2) 43.6961348, -116.491644 [Mage]

Dishwasher 2023-12-04 13:40:32 (2) 43.6961348, -116.491644 [Mage]