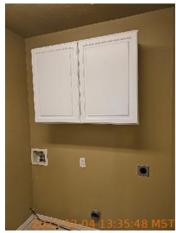

Wall/Ceiling 2023-12-04 13:43:02 43.6961078, -116.4918229 Image

Wall/Ceiling 2023-12-04 13:43:07 43.6961078, -116.4918229 Image

Wall/Ceiling 2023-12-04 13:43:09 (2) 43.6961078, -116.4918229 Image

| 🚺 Laundry Room           | CONDITION |                                                                    |
|--------------------------|-----------|--------------------------------------------------------------------|
| Cabinet/Counter/Shelving | D         | A stain was observed on the countertop.                            |
| Door/Knob/Lock           | - S -     |                                                                    |
| Faucet/Valve             | - S -     |                                                                    |
| Flooring/Baseboard       | D         | A tear in the vinyl flooring was observed.                         |
| Light Fixture/Fan        | - S -     |                                                                    |
| Switch/Outlet            | - S -     |                                                                    |
| Wall/Ceiling             | D         | Unpainted patches and mismatched paint were observed on the walls. |

Cabinet/Counter/Shelving 2023-12-04 13:34:29 43.6962097, -116.4915961 Image

Cabinet/Counter/Shelving 2023-12-04 13:34:39 43.6962097, -116.4915961 Image

2023-12-04 13:34:24
 43.6962097, -116.4915961
 Image