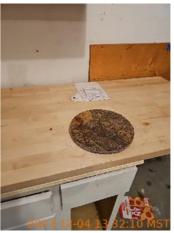

Landscaping 2023-12-04 13:27:46 43.6960782, -116.4913902 Image

Landscaping 2023-12-04 13:27:49 43.6960782, -116.4913902 Image

| Garage/Parking       |       |                                                        |
|----------------------|-------|--------------------------------------------------------|
| Cabinet/Counter      | D     | Dirty + The bottom of a drawer was missing and broken. |
| Driveway/Floor       | D     | Dirty                                                  |
| Garage Door          | - S - |                                                        |
| Light Fixture        | - S - |                                                        |
| Other Door/Knob/Lock | D     | A gap was observed in the exterior garage door.        |
| Switch/Outlet        | - S - |                                                        |

Driveway/Floor 2023-12-04 13:32:41 43.696205, -116.4917449 Image

Driveway/Floor 2023-12-04 13:32:45 43.696205, -116.4917449 Image

Driveway/Floor 2023-12-04 13:32:52 43.696205, -116.4917449 Image

Garage Door 2023-12-04 13:33:05 (16.4917449) Image

Driveway/Floor 2023-12-04 13:32:50 (2) 43.696205, -116.4917449 Image

Driveway/Floor 2023-12-04 13:32:56 43.696205, -116.4917449 Image

Light Fixture 2023-12-04 13:33:09 43.696205, -116.4917449 Image

➡ 2023-12-04 13:33:12
 ● 43.696205, -116.4917449
 ➡ Image