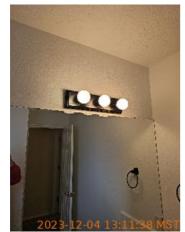

| 🕅 Bathroom 2             |       |       |
|--------------------------|-------|-------|
| Cabinet/Counter/Shelving | D     | Dirty |
| Door/Knob/Lock           | - S - |       |

| Bathroom 2              | CONDITION |                                        |
|-------------------------|-----------|----------------------------------------|
| Exhaust Fan             | - S -     |                                        |
| Flooring/Baseboard      | - S -     |                                        |
| Light Fixture           | D         | The vanity light fixture is loose.     |
| Medicine Cabinet/Mirror | - S -     |                                        |
| Sink/Faucet             | - S -     |                                        |
| Switch/Outlet           | - S -     |                                        |
| Toilet                  | - S -     |                                        |
| Toilet Paper Holder     | - S -     |                                        |
| Towel Rack              | - S -     |                                        |
| Tub/Shower              | D         | Chips in the tub finish were observed. |
| Wall/Ceiling            | - S -     |                                        |
| Window/Lock/Screen      | - S -     |                                        |

Flooring/Baseboard 2023-12-04 13:11:28 (1) 43.6959521, -116.49177 [mage]

Light Fixture **1** 2023-12-04 13:11:38 **1** 43.6959521, -116.49177 **1** Image

Sink/Faucet 2023-12-04 13:12:06 43.6959521, -116.49177 Image