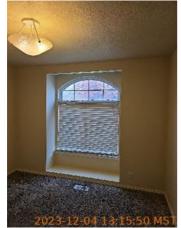

Wall/Ceiling 2023-12-04 13:46:46 43.6957462, -116.4917717 Image

Window Covering 2023-12-04 13:47:05 43.6957462, -116.4917717 Image

Window/Lock/Screen 2023-12-04 13:47:16 43.6957462, -116.4917717 Image

| N Bedroom 2                |       |                                                          |
|----------------------------|-------|----------------------------------------------------------|
| Closet/Door/Track/Shelving | D     | The closet door guide is broken and non-<br>functioning. |
| Door/Knob/Lock             | - S - |                                                          |