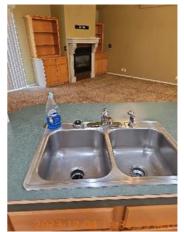

| 🔰 Kitchen             | CONDITION |                                                                    |
|-----------------------|-----------|--------------------------------------------------------------------|
| Dishwasher            | D         | Dirty                                                              |
| Faucet/Plumbing       | - S -     |                                                                    |
| Flooring/Baseboard    | D         | The floor is showing signs of wear.                                |
| Light Fixture         | - S -     |                                                                    |
| Oven                  | - S -     |                                                                    |
| Pantry / Shelves      | - S -     |                                                                    |
| Range/Fan/Hood/Filter | - S -     |                                                                    |
| Refrigerator          | - S -     |                                                                    |
| Sink/Disposal         | - S -     |                                                                    |
| Switch/Outlet         | - S -     |                                                                    |
| Wall/Ceiling          | D         | Unpainted patches and mismatched paint were observed on the walls. |

Sink/Disposal 2023-12-04 13:42:50 43.6961078, -116.4918229 Image

Refrigerator 2023-12-04 13:42:35 43.6961078, -116.4918229 Image

Refrigerator 2023-12-04 13:42:44 43.6961078, -116.4918229 Image

Switch/Outlet 2023-12-04 13:42:55 43.6961078, -116.4918229 Image