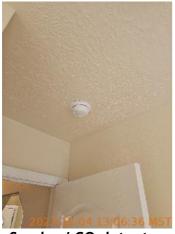

| 🕅 Bedroom           |       |                                         |
|---------------------|-------|-----------------------------------------|
| Flooring/Baseboard  | - S - |                                         |
| Light Fixture/Fan   | - S - |                                         |
| Smoke / CO detector | - S - |                                         |
| Switch/Outlet       | - S - |                                         |
| Wall/Ceiling        | D     | Photo hooks were observed on the walls. |
| Window Covering     | - S - |                                         |
| Window/Lock/Screen  | - S - |                                         |

Flooring/Baseboard 2023-12-04 13:46:03 43.6957462, -116.4917717 Image

Flooring/Baseboard 2023-12-04 13:46:09 43.6957462, -116.4917717 Image

Smoke / CO detector 2023-12-04 13:46:19 43.6957462, -116.4917717 Image