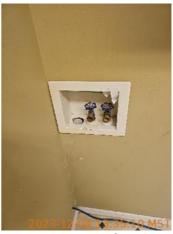

Wall/Ceiling 2023-12-04 13:43:02 43.6961078, -116.4918229 Image

Wall/Ceiling 2023-12-04 13:43:07 43.6961078, -116.4918229 Image

Wall/Ceiling 2023-12-04 13:43:09 (2) 43.6961078, -116.4918229 Image

| 🚺 Laundry Room           | CONDITION |                                                                    |
|--------------------------|-----------|--------------------------------------------------------------------|
| Cabinet/Counter/Shelving | D         | A stain was observed on the countertop.                            |
| Door/Knob/Lock           | - S -     |                                                                    |
| Faucet/Valve             | - S -     |                                                                    |
| Flooring/Baseboard       | D         | A tear in the vinyl flooring was observed.                         |
| Light Fixture/Fan        | - S -     |                                                                    |
| Switch/Outlet            | - S -     |                                                                    |
| Wall/Ceiling             | D         | Unpainted patches and mismatched paint were observed on the walls. |