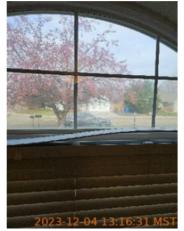

Window Covering 2023-12-04 13:16:31 43.6960637, -116.491778 Image

Window/Lock/Screen 2023-12-04 13:17:26 43.6958857, -116.4917958 Image

| Bedroom 3                  |       |                                         |
|----------------------------|-------|-----------------------------------------|
| Closet/Door/Track/Shelving | D     | Chipped paint was observed on the door. |
| Door/Knob/Lock             | - S - |                                         |